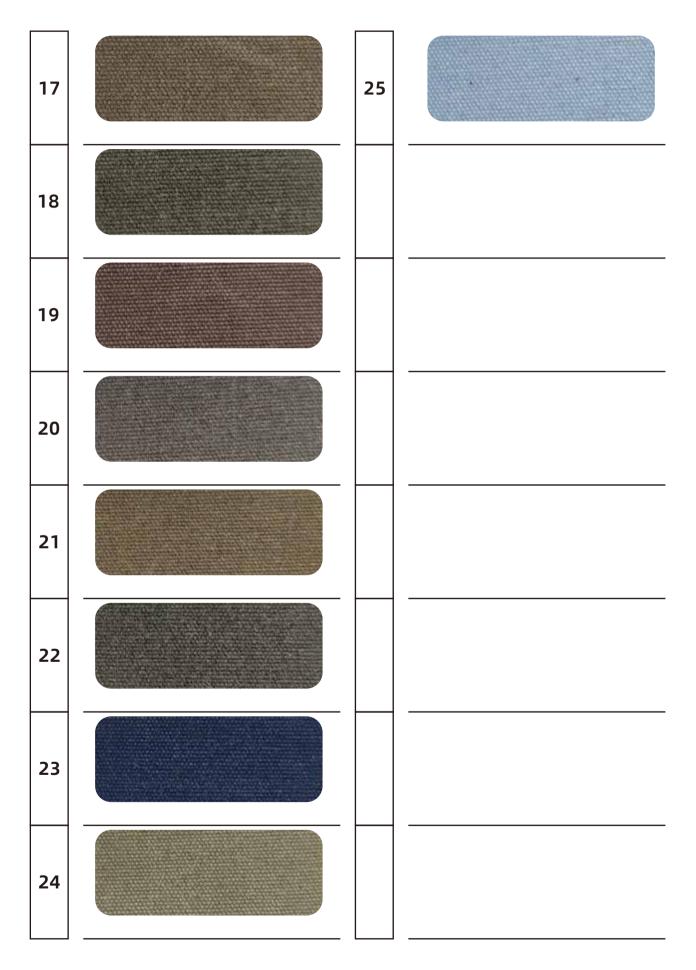

## 1276 (130X70 Twill)

## 1276 (130X70 Twill)

| 31 | 44 |  |
|----|----|--|
| 32 | 45 |  |
| 33 | 50 |  |
| 35 | 51 |  |
| 36 |    |  |
| 39 |    |  |
| 41 |    |  |
| 42 |    |  |

| 19 |  |  |
|----|--|--|
| 17 |  |  |
| 18 |  |  |
|    |  |  |
|    |  |  |
|    |  |  |
|    |  |  |
|    |  |  |