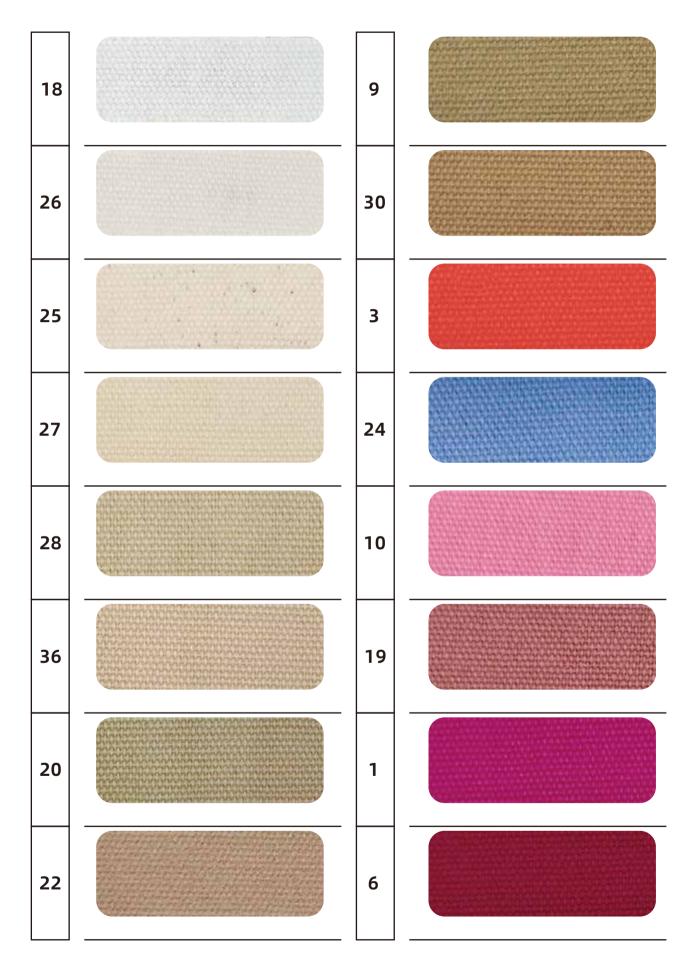

2 |  |
|----|----|--|
| 50 | 73 |  |
| 51 | 74 |  |
| 54 | 75 |  |
| 55 |    |  |
| 58 |    |  |
| 67 |    |  |
| 68 |    |  |

### **D041** (16oz Dyed single-sided dry wax)



### **D041** (16oz Dyed single-sided dry wax)



**F105** (160z Grey cloth print reticulate pattern)



### **F105** (160z Grey cloth print reticulate pattern)

| 16 |  |  |
|----|--|--|
| 17 |  |  |
|    |  |  |
|    |  |  |
|    |  |  |
|    |  |  |
|    |  |  |
|    |  |  |

## **SH355**



## **SH389**



## **SH389**

| 17 |  |  |
|----|--|--|
| 18 |  |  |
| 19 |  |  |
| 20 |  |  |
|    |  |  |
|    |  |  |
|    |  |  |
|    |  |  |

# **ZA014**

| 1  | 22 |  |
|----|----|--|
| 2  | 23 |  |
| 9  | 24 |  |
| 10 |    |  |
| 12 |    |  |
| 14 |    |  |
| 14 |    |  |
| 21 |    |  |

## **ZA030** (160z Matte PVC)



## **ZA030** (160z Matte PVC)