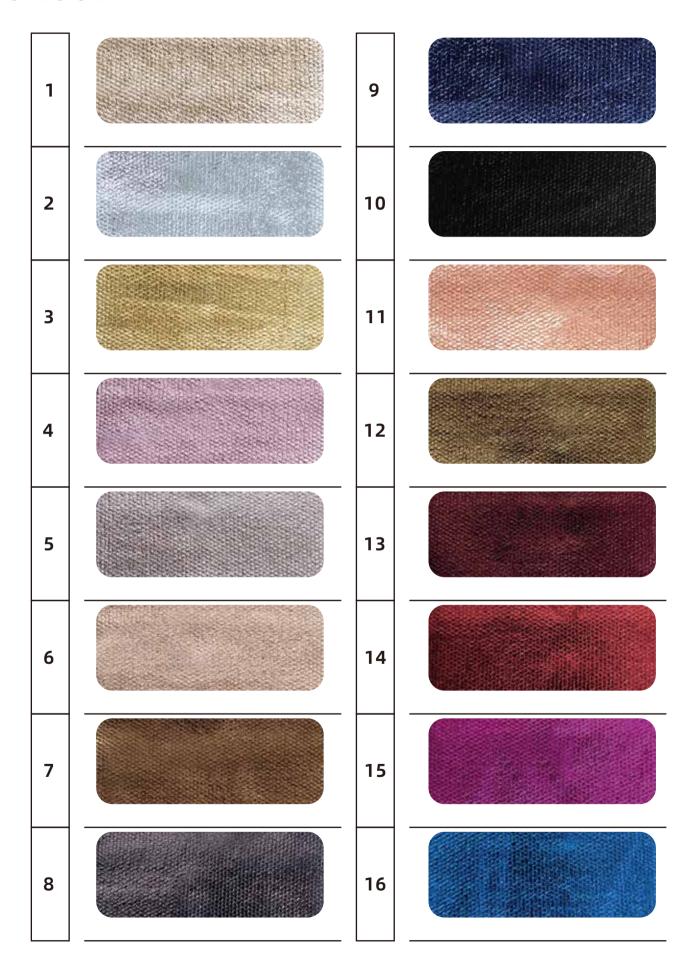

### 047 (7x7 twill)

| 37 |  |  |
|----|--|--|
| 6  |  |  |
| 41 |  |  |
| 59 |  |  |
| 9  |  |  |
|    |  |  |
|    |  |  |
|    |  |  |

**154** (16oz Wash and dry with water)

**154** (16oz Wash and dry with water)