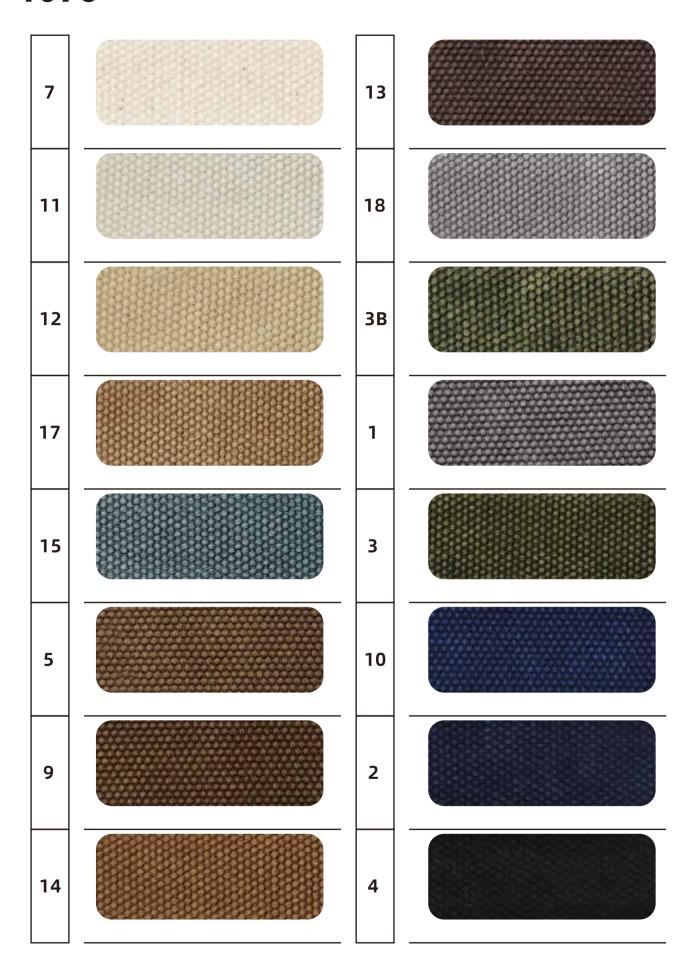

8** (160z canvas)



### **208** (160z canvas)



# **213** (12oz tie dye)



# **213** (12oz tie dye)



# **233** (8oz tie dye)



#### **355** (16oz waterproofing)



#### **355** (16oz waterproofing)



## **436** (16oz Dyeing and waterproofing)



# **436** (16oz Dyeing and waterproofing)



### **610** (80z Beeswax)



### **610** (80z Beeswax)

| _ |
|---|





| 34 |  |
|----|--|
| 35 |  |
| 36 |  |
| 37 |  |
|    |  |
|    |  |
|    |  |
|    |  |

#### **874** (12oz paraffin wax)



#### **874** (12oz paraffin wax)



| 2 |  |  |
|---|--|--|
| 3 |  |  |
| 4 |  |  |
| 5 |  |  |
| 7 |  |  |
| 8 |  |  |
| 9 |  |  |
|   |  |  |

## 1066 (Single-sided brushed, Wash and dry)



| 1 |  |  |
|---|--|--|
| 2 |  |  |
| 3 |  |  |
| 4 |  |  |
| 5 |  |  |
| 6 |  |  |
| 7 |  |  |
|   |  |  |











### 1149 (7X7 Twill, Brushed, Wash and dry with water)



## 1276 (130X70 Twill)



## 1276 (130X70 Twill)

| 31 | 44 |  |
|----|----|--|
| 32 | 45 |  |
| 33 | 50 |  |
| 35 | 51 |  |
| 36 |    |  |
| 39 |    |  |
| 41 |    |  |
| 42 |    |  |



| 19 |  |  |
|----|--|--|
| 17 |  |  |
| 18 |  |  |
|    |  |  |
|    |  |  |
|    |  |  |
|    |  |  |
|    |  |  |

### **D031** (8oz Transparent PVC)



# **D031** (8oz Transparent PVC)

| 61 |  |  |
|----|--|--|
| 62 |  |  |
| 70 |  |  |
| 76 |  |  |
|    |  |  |
|    |  |  |
|    |  |  |
|    |  |  |

# **D031** (12oz Transparent PVC)



# **D031** (12oz Transparent PVC)

| 49 | 72 |  |
|----|----|--|
| 50 | 73 |  |
| 51 | 74 |  |
| 54 | 75 |  |
| 55 |    |  |
| 58 |    |  |
| 67 |    |  |
| 68 |    |  |

### **D041** (16oz Dyed sing