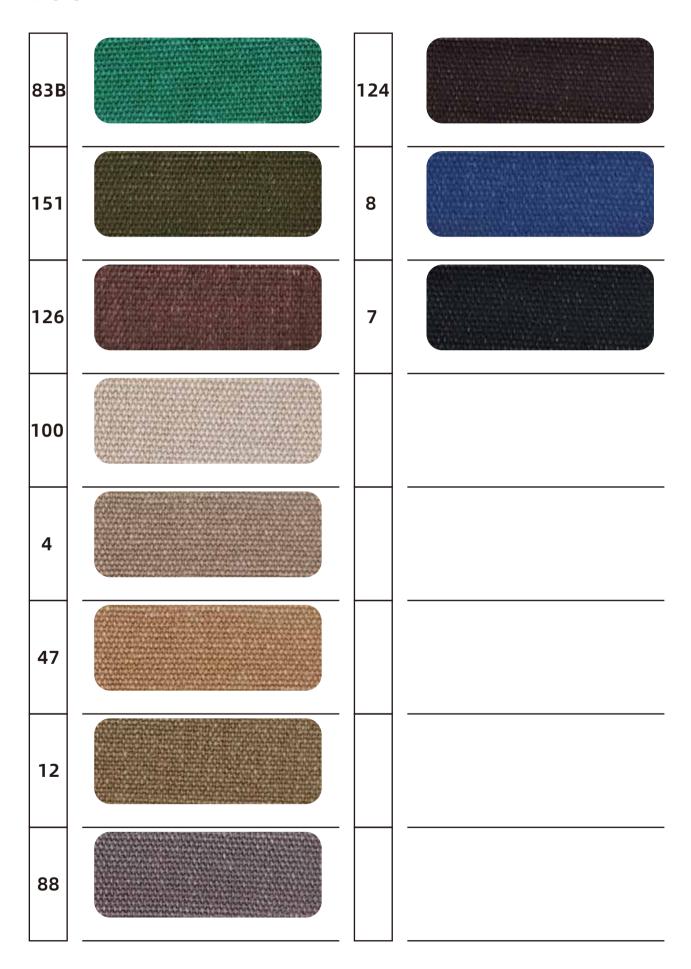

## 047 (7x7 twill)

| 15 | 5  |  |
|----|----|--|
| 10 | 40 |  |
| 60 | 55 |  |
| 36 | 29 |  |
| 26 | 32 |  |
| 61 | 7  |  |
| 56 | 50 |  |
| 2  | 18 |  |

# **047** (7x7 twill)

### 047 (7x7 twill)

| 37 |  |  |
|----|--|--|
| 6  |  |  |
| 41 |  |  |
| 59 |  |  |
| 9  |  |  |
|    |  |  |
|    |  |  |
|    |  |  |

**154** (16oz Wash and dry with water)

**154** (16oz Wash and dry with water)