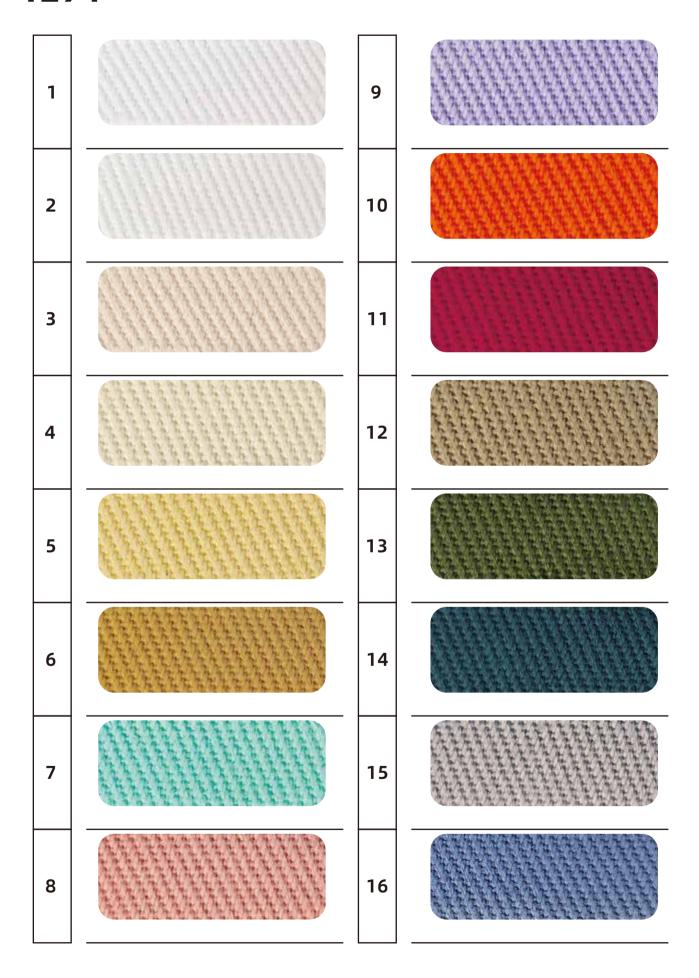

## 047 (7x7 twill)

| 15 | 5  |  |
|----|----|--|
| 10 | 40 |  |
| 60 | 55 |  |
| 36 | 29 |  |
| 26 | 32 |  |
| 61 | 7  |  |
| 56 | 50 |  |
| 2  | 18 |  |

# **047** (7x7 twill)

### 047 (7x7 twill)

| 37 |  |  |
|----|--|--|
| 6  |  |  |
| 41 |  |  |
| 59 |  |  |
| 9  |  |  |
|    |  |  |
|    |  |  |
|    |  |  |

**154** (16oz Wash and dry with water)

**154** (16oz Wash and dry with water)