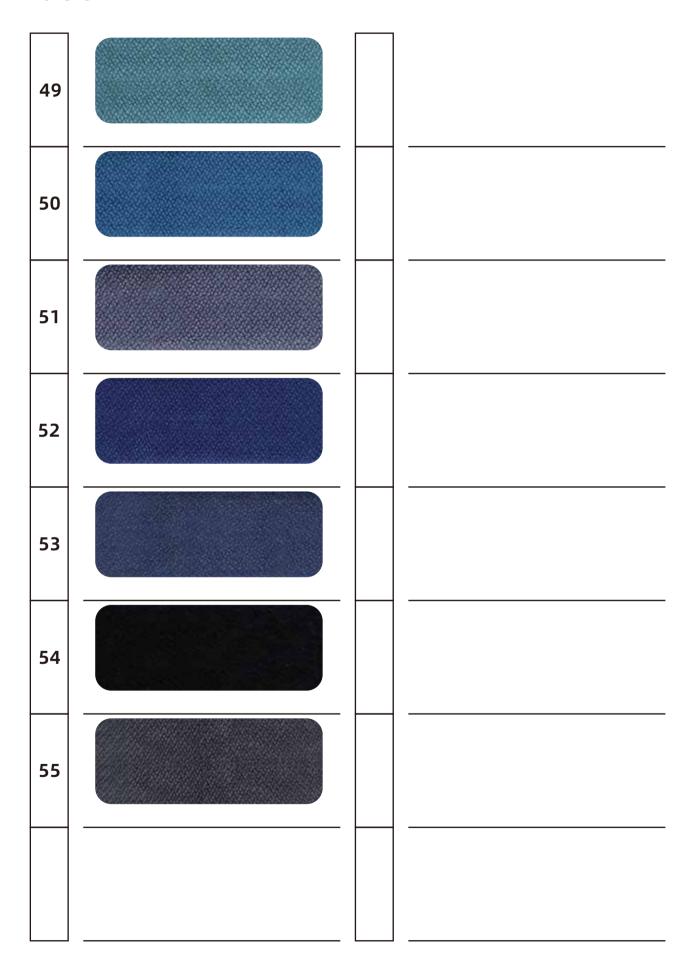

## **156** (7x7 brushed)

| 33 |  |  |
|----|--|--|
| 34 |  |  |
| 35 |  |  |
| 36 |  |  |
| 37 |  |  |
|    |  |  |
|    |  |  |
|    |  |  |