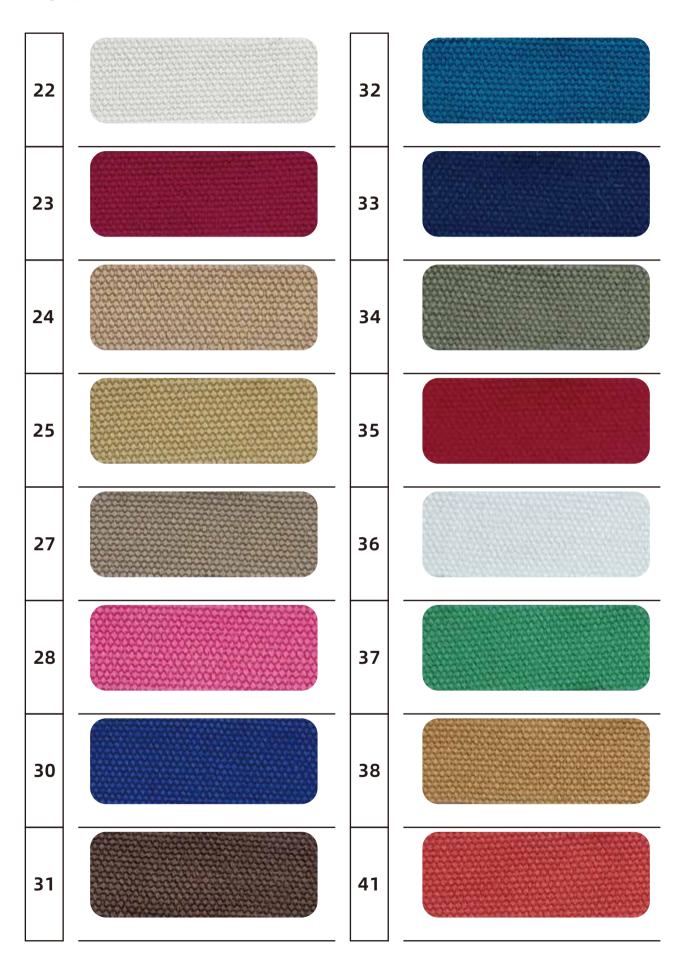

## 1276 (130X70 Twill)

## 1276 (130X70 Twill)

| 31 | 44 |  |
|----|----|--|
| 32 | 45 |  |
| 33 | 50 |  |
| 35 | 51 |  |
| 36 |    |  |
| 39 |    |  |
| 41 |    |  |
| 42 |    |  |

| 19 |  |  |
|----|--|--|
| 17 |  |  |
| 18 |  |  |
|    |  |  |
|    |  |  |
|    |  |  |
|    |  |  |
|    |  |  |