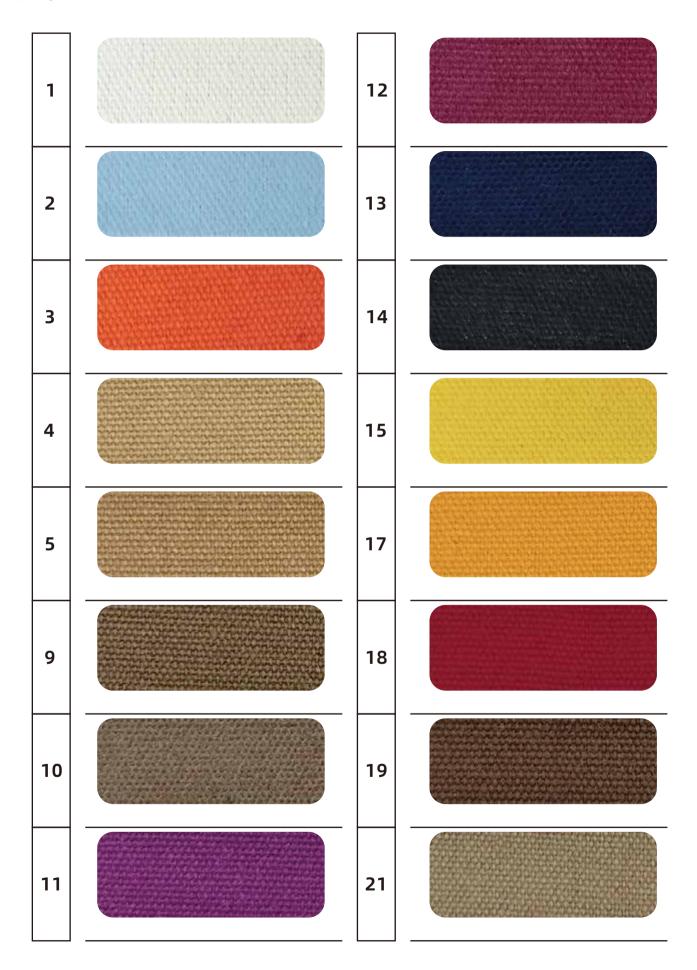

### 047 (7x7 twill)

| 37 |  |  |
|----|--|--|
| 6  |  |  |
| 41 |  |  |
| 59 |  |  |
| 9  |  |  |
|    |  |  |
|    |  |  |
|    |  |  |

**154** (16oz Wash and dry with water)

**154** (16oz Wash and dry with water)

**154** (16oz Wash and dry with water)

### **154** (16oz Wash and dry with water)