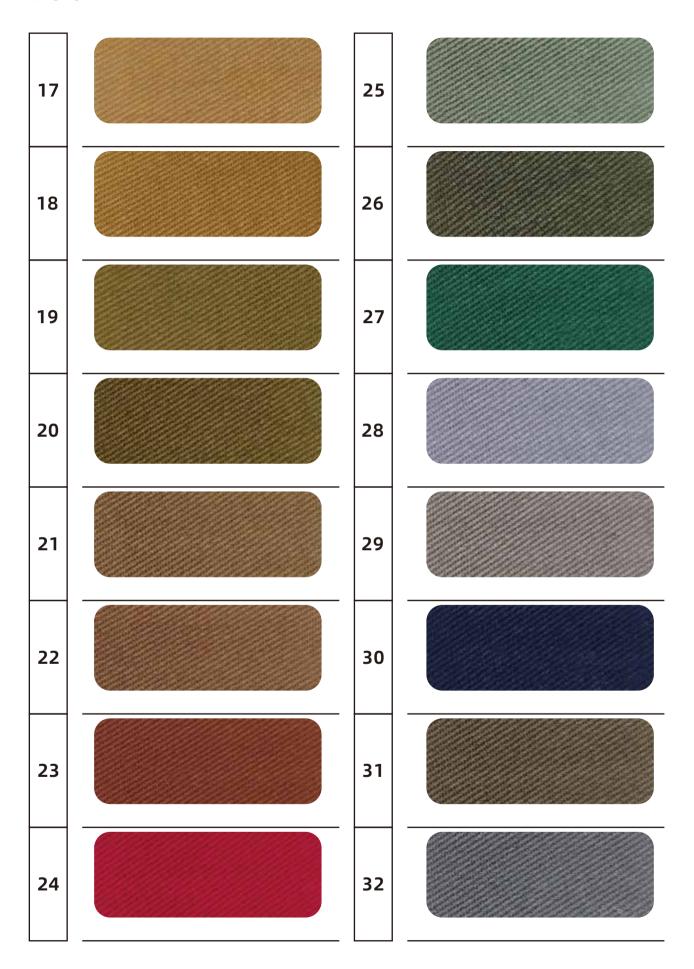

## 1276 (130X70 Twill)

| 31 | 44 |  |
|----|----|--|
| 32 | 45 |  |
| 33 | 50 |  |
| 35 | 51 |  |
| 36 |    |  |
| 39 |    |  |
| 41 |    |  |
| 42 |    |  |

| 19 |  |  |
|----|--|--|
| 17 |  |  |
| 18 |  |  |
|    |  |  |
|    |  |  |
|    |  |  |
|    |  |  |
|    |  |  |