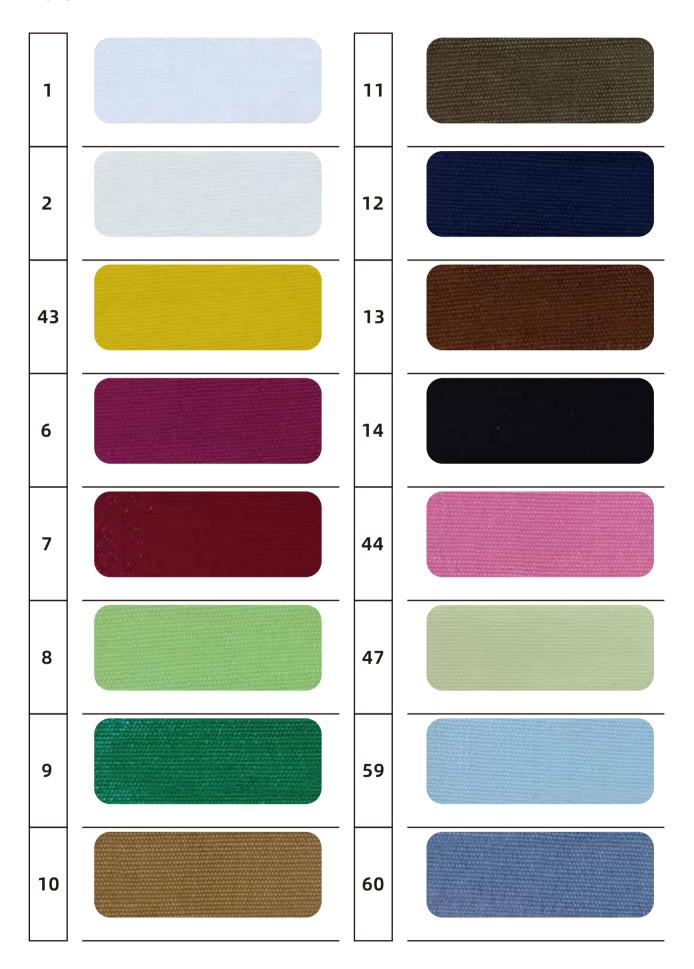

# **ZA014**

| 1  | 22 |  |
|----|----|--|
| 2  | 23 |  |
| 9  | 24 |  |
| 10 |    |  |
| 12 |    |  |
| 14 |    |  |
| 14 |    |  |
| 21 |    |  |