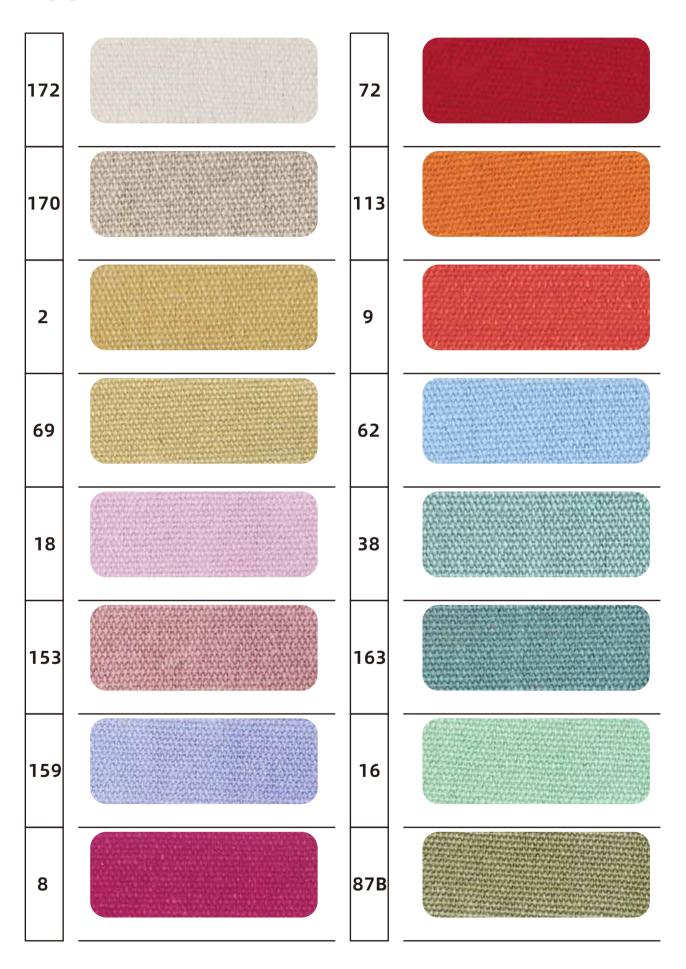

# **D031** (8oz Transparent PVC)

| 61 |  |  |
|----|--|--|
| 62 |  |  |
| 70 |  |  |
| 76 |  |  |
|    |  |  |
|    |  |  |
|    |  |  |
|    |  |  |

# **D031** (12oz Transparent PVC)

| 49 | 72 |  |
|----|----|--|
| 50 | 73 |  |
| 51 | 74 |  |
| 54 | 75 |  |
| 55 |    |  |
| 58 |    |  |
| 67 |    |  |
| 68 |    |  |