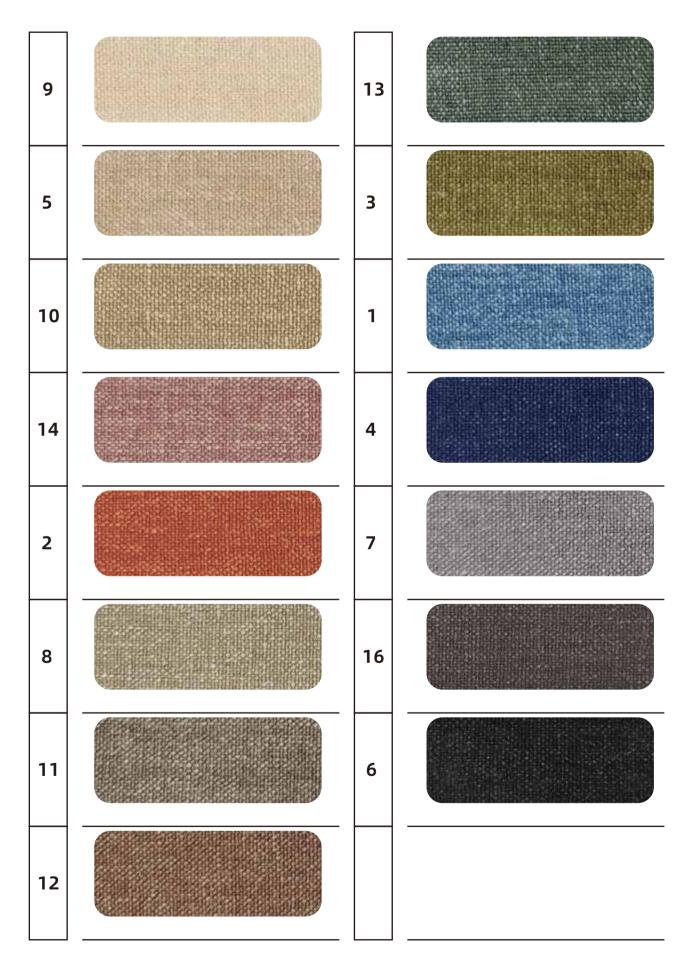

#### **187** (160z Washed single-sided dry wax)



#### **187** (160z Washed single-sided dry wax)



# **208** (160z canvas)



### **208** (160z canvas)



# **213** (12oz tie dye)



# **213** (12oz tie dye)



# **233** (8oz tie dye)



#### **355** (16oz waterproofing)



#### **355** (16oz waterproofing)



## **436** (16oz Dyeing and waterproofing)



# **436** (16oz Dyeing and waterproofing)



### **610** (80z Beeswax)



### **610** (80z Beeswax)

| _ |
|---|





| 34 |  |
|----|--|
| 35 |  |
| 36 |  |
| 37 |  |
|    |  |
|    |  |
|    |  |
|    |  |

#### **874** (12oz paraffin wax)



#### **874** (12oz paraffin wax)



| 2 |  |  |
|---|--|--|
| 3 |  |  |
| 4 |  |  |
| 5 |  |  |
| 7 |  |  |
| 8 |  |  |
| 9 |  |  |
|   |  |  |

## 1066 (Single-sided brushed, Wash and dry)



| 1 |  |  |
|---|--|--|
| 2 |  |  |
| 3 |  |  |
| 4 |  |  |
| 5 |  |  |
| 6 |  |  |
| 7 |  |  |
|   |  |  |











### 1149 (7X7 Twill, Brushed, Wash and dry with water)



## 1276 (130X70 Twill)



## 1276 (130X70 Twill)

| 31 | 44 |  |
|----|----|--|
| 32 | 45 |  |
| 33 | 50 |  |
| 35 | 51 |  |
| 36 |    |  |
| 39 |    |  |
| 41 |    |  |
| 42 |    |  |



| 19 |  |  |
|----|--|--|
| 17 |  |  |
| 18 |  |  |
|    |  |  |
|    |  |  |
|    |  |  |
|    |  |  |
|    |  |  |

### **D031** (8oz Transparent PVC)



# **D031** (8oz Transparent PVC)

| 61 |  |  |
|----|--|--|
| 62 |  |  |
| 70 |  |  |
| 76 |  |  |
|    |  |  |
|    |  |  |
|    |  |  |
|    |  |  |

# **D031** (12oz Transparent PVC)



# **D031** (12oz Transparent PVC)

| 49 | 72 |  |
|----|----|--|
| 50 | 73 |  |
| 51 | 7