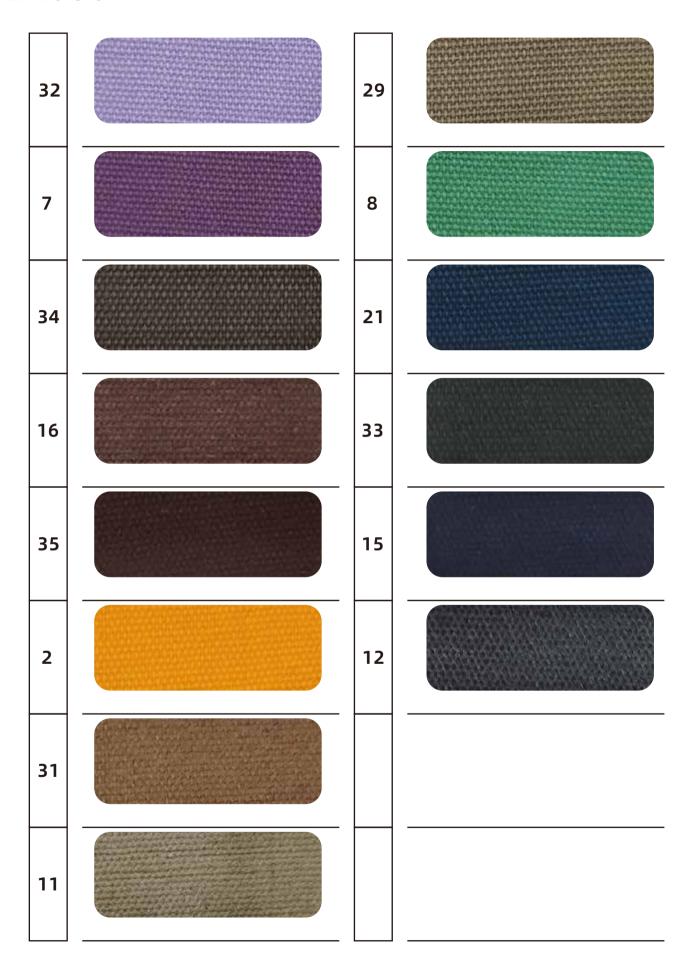

|
| 51 | 74 |  |
| 54 | 75 |  |
| 55 |    |  |
| 58 |    |  |
| 67 |    |  |
| 68 |    |  |

### **D041** (16oz Dyed single-sided dry wax)



### **D041** (16oz Dyed single-sided dry wax)



**F105** (160z Grey cloth print reticulate pattern)



### **F105** (160z Grey cloth print reticulate pattern)

| 16 |  |  |
|----|--|--|
| 17 |  |  |
|    |  |  |
|    |  |  |
|    |  |  |
|    |  |  |
|    |  |  |
|    |  |  |

## **SH355**



## **SH389**



## **SH389**

| 17 |  |  |
|----|--|--|
| 18 |  |  |
| 19 |  |  |
| 20 |  |  |
|    |  |  |
|    |  |  |
|    |  |  |
|    |  |  |

# **ZA014**

| 1  | 22 |  |
|----|----|--|
| 2  | 23 |  |
| 9  | 24 |  |
| 10 |    |  |
| 12 |    |  |
| 14 |    |  |
| 14 |    |  |
| 21 |    |  |

## **ZA030** (160z Matte PVC)



## **ZA030** (160z Matte PVC)