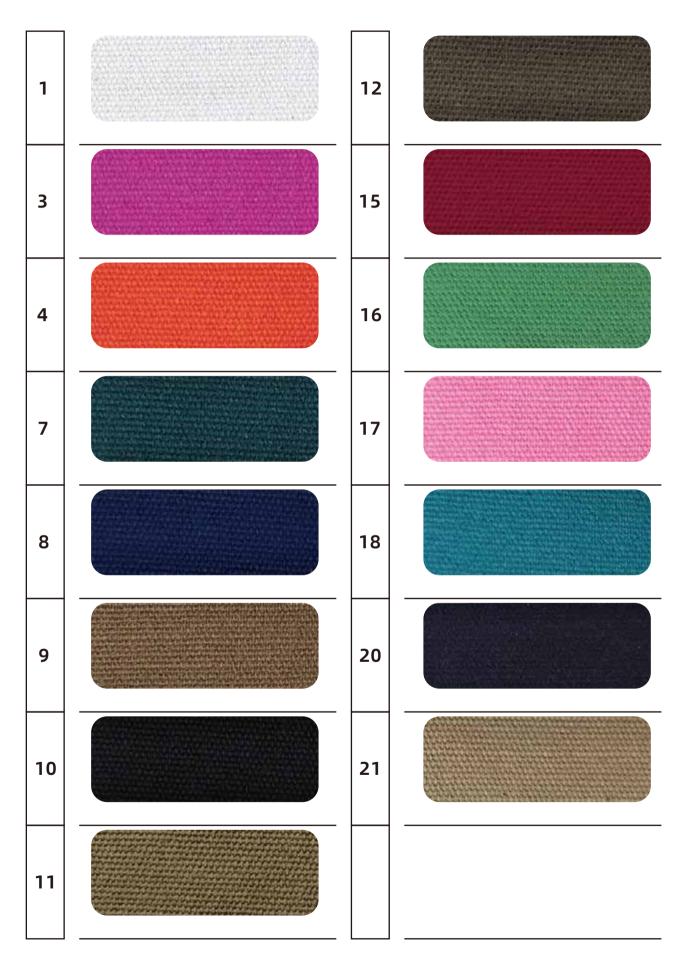

# **ZA014**

| 1  | 22 |  |
|----|----|--|
| 2  | 23 |  |
| 9  | 24 |  |
| 10 |    |  |
| 12 |    |  |
| 14 |    |  |
| 14 |    |  |
| 21 |    |  |