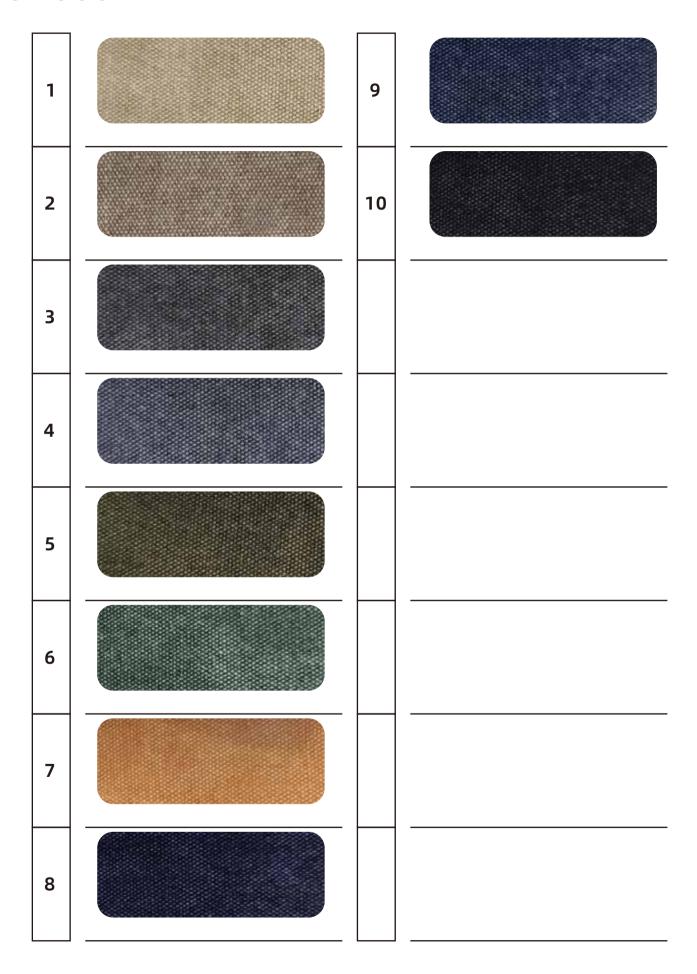

## 047 (7x7 twill)

| 15 | 5  |  |
|----|----|--|
| 10 | 40 |  |
| 60 | 55 |  |
| 36 | 29 |  |
| 26 | 32 |  |
| 61 | 7  |  |
| 56 | 50 |  |
| 2  | 18 |  |

# **047** (7x7 twill)