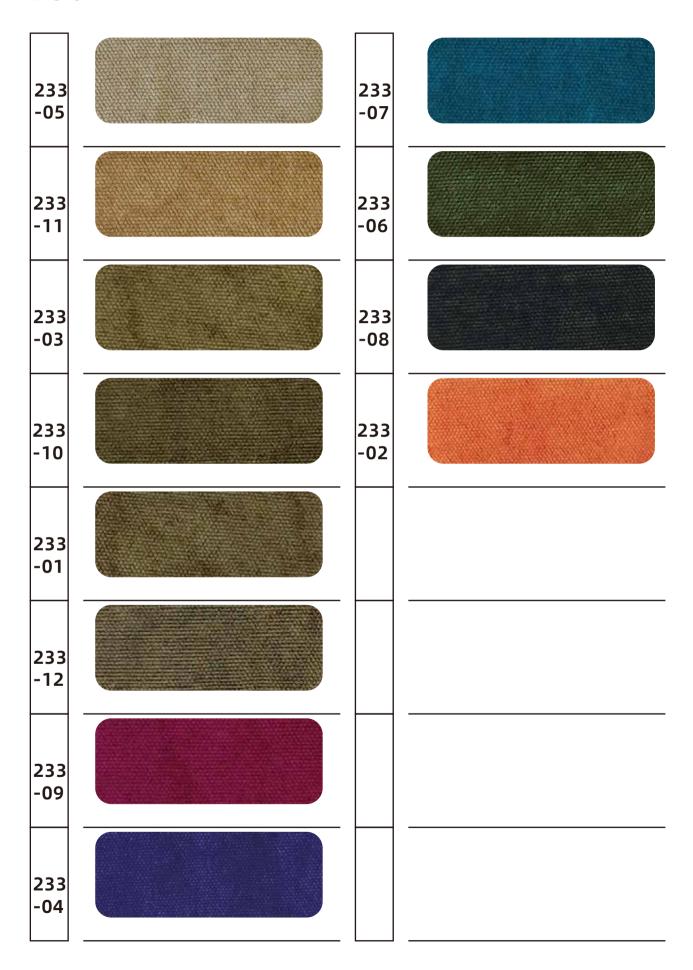

|  |  |
| 9  |  |  |
|    |  |  |
|    |  |  |
|    |  |  |

**154** (16oz Wash and dry with water)



**154** (16oz Wash and dry with water)



**154** (16oz Wash and dry with water)



### **154** (16oz Wash and dry with water)



## **156** (7x7 brushed)



### **156** (7x7 brushed)



## **156** (7x7 brushed)

| 33 |  |  |
|----|--|--|
| 34 |  |  |
| 35 |  |  |
| 36 |  |  |
| 37 |  |  |
|    |  |  |
|    |  |  |
|    |  |  |

#### **158** (12oz Dyeing and brushed)



#### **158** (12oz Dyeing and brushed)



### **186** (12oz Single sided dry wax)



#### **187** (160z Washed single-sided dry wax)



#### **187** (160z Washed single-sided dry wax)



# **208** (160z canvas)



### **208** (160z canvas)



# **213** (12oz tie dye)



# **213** (12oz tie dye)



# **233** (8oz tie dye)



#### **355** (16oz waterproofing)



#### **355** (16oz waterproofing)



## **436** (16oz Dyeing and waterproofing)



# **436** (16oz Dyeing and waterproofing)



### **610** (80z Beeswax)



### **610** (80z Beeswax)

| _ |
|---|





| 34 |  |
|----|--|
| 35 |  |
| 36 |  |
| 37 |  |
|    |  |
|    |  |
|    |  |
|    |  |

#### **874** (12oz paraffin wax)



#### **874** (12oz paraffin wax)



| 2 |  |  |
|---|--|--|
| 3 |  |  |
| 4 |  |  |
| 5 |  |  |
| 7 |  |  |
| 8 |  |  |
| 9 |  |  |
|   |  |  |

## 1066 (Single-sided brushed, Wash and dry)



| 1 |  |  |
|---|--|--|
| 2 |  |  |
| 3 |  |  |
| 4 |  |  |
| 5 |  |  |
| 6 |  |  |
| 7 |  |  |
|   |  |  |











### 1149 (7X7 Twill, Brushed, Wash and dry with water)



## 1276 (130X70 Twill)



## 1276 (130X70 Twill)

| 31 | 44 |