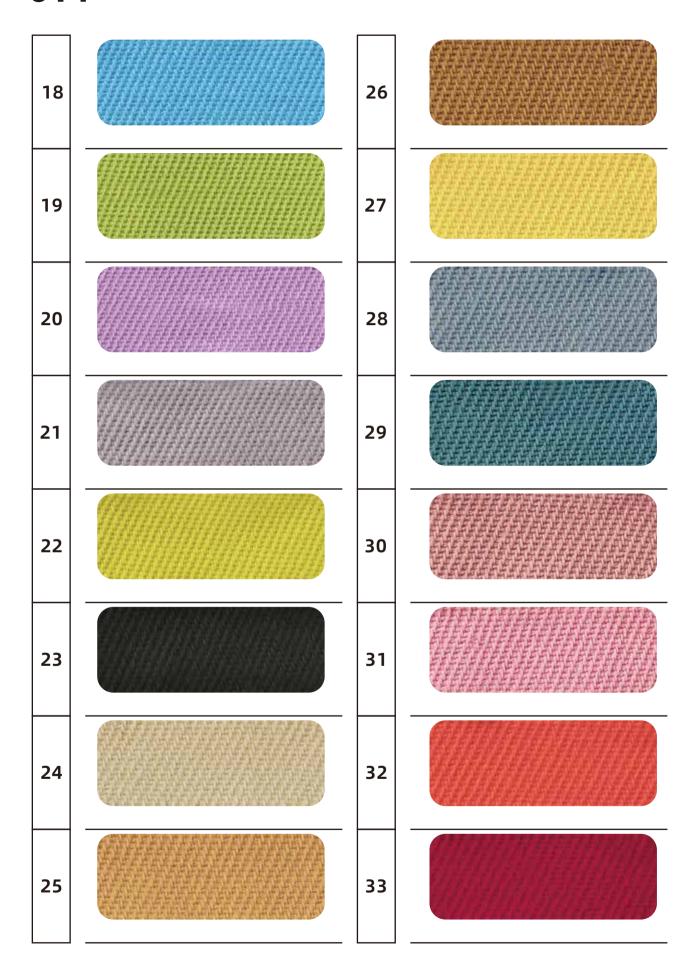

## 1276 (130X70 Twill)

## 1276 (130X70 Twill)

| 31 | 44 |  |
|----|----|--|
| 32 | 45 |  |
| 33 | 50 |  |
| 35 | 51 |  |
| 36 |    |  |
| 39 |    |  |
| 41 |    |  |
| 42 |    |  |

| 19 |  |  |
|----|--|--|
| 17 |  |  |
| 18 |  |  |
|    |  |  |
|    |  |  |
|    |  |  |
|    |  |  |
|    |  |  |