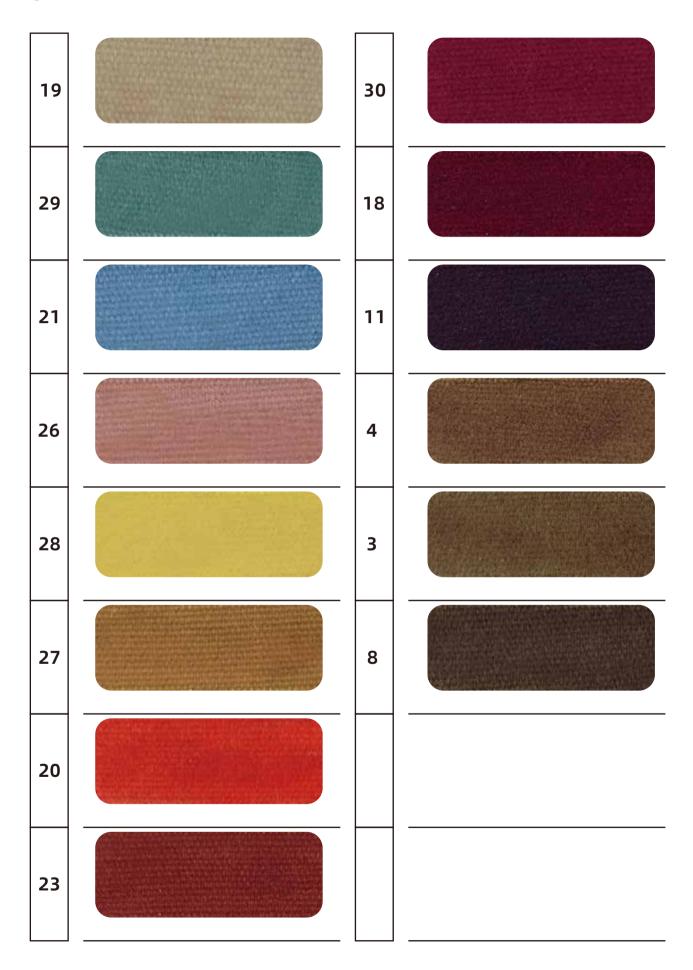

|  |
|    |  |  |
|    |  |  |

#### **158** (12oz Dyeing and brushed)



#### **158** (12oz Dyeing and brushed)



### **186** (12oz Single sided dry wax)



#### **187** (160z Washed single-sided dry wax)



#### **187** (160z Washed single-sided dry wax)



# **208** (160z canvas)



### **208** (160z canvas)



# **213** (12oz tie dye)



# **213** (12oz tie dye)



# **233** (8oz tie dye)



#### **355** (16oz waterproofing)



#### **355** (16oz waterproofing)



## **436** (16oz Dyeing and waterproofing)



# **436** (16oz Dyeing and waterproofing)



### **610** (80z Beeswax)



### **610** (80z Beeswax)

| _ |
|---|





| 34 |  |
|----|--|
| 35 |  |
| 36 |  |
| 37 |  |
|    |  |
|    |  |
|    |  |
|    |  |

#### **874** (12oz paraffin wax)



#### **874** (12oz paraffin wax)



| 2 |  |  |
|---|--|--|
| 3 |  |  |
| 4 |  |  |
| 5 |  |  |
| 7 |  |  |
| 8 |  |  |
| 9 |  |  |
|   |  |  |

## 1066 (Single-sided brushed, Wash and dry)



| 1 |  |  |
|---|--|--|
| 2 |  |  |
| 3 |  |  |
| 4 |  |  |
| 5 |  |  |
| 6 |  |  |
| 7 |  |  |
|   |  |  |











### 1149 (7X7 Twill, Brushed, Wash and dry with water)



## 1276 (130X70 Twill)



## 1276 (130X70 Twill)

| 31 | 44 |  |
|----|----|--|
| 32 | 45 |  |
| 33 | 50 |  |
| 35 | 51 |  |
| 36 |    |  |
| 39 |    |  |
| 41 |    |  |
| 42 |    |  |



| 19 |  |  |
|----|--|--|
| 17 |  |  |
| 18 |  |  |
|    |  |  |
|    |  |  |
|    |  |  |
|    |  |  |
|    |  |  |

### **D031** (8oz Transparent PVC)



# **D031** (8oz Transparent PVC)

| 61 |  |  |
|----|--|--|
| 62 |  |  |
| 70 |  |  |
| 76 |  |  |
|    |  |  |
|    |