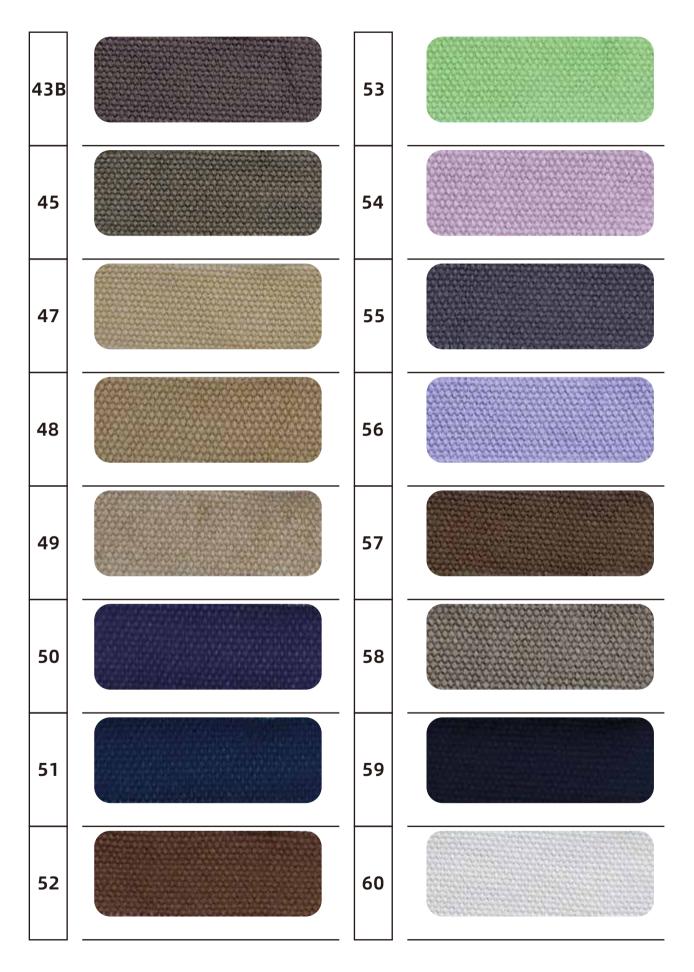

### **610** (80z Beeswax)

### **610** (80z Beeswax)

| _ |
|---|

| 34 |  |
|----|--|
| 35 |  |
| 36 |  |
| 37 |  |
|    |  |
|    |  |
|    |  |
|    |  |