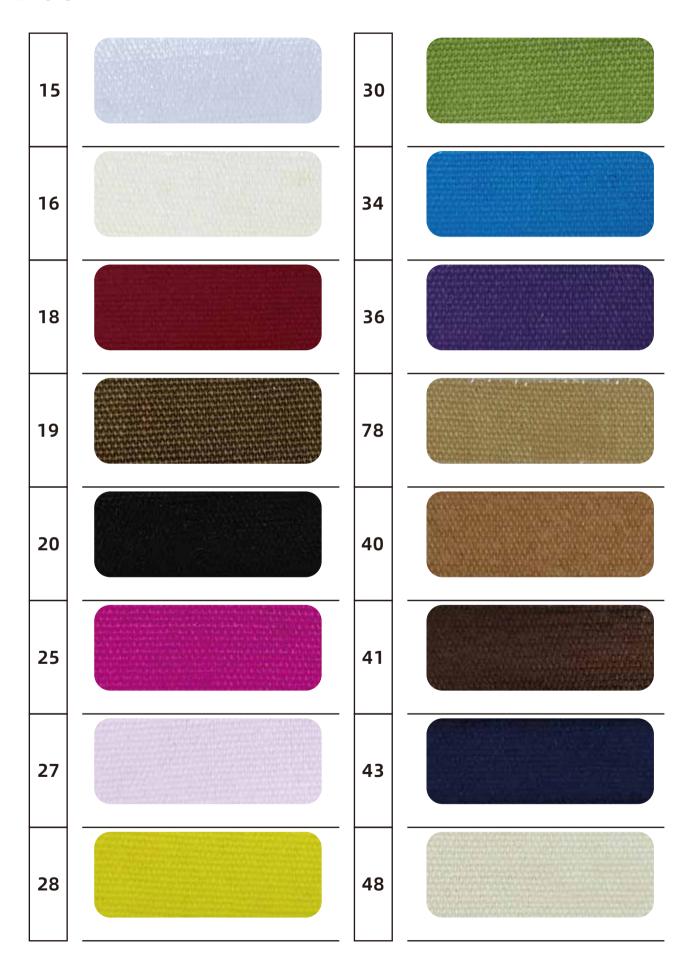

## 047 (7x7 twill)

| 15 | 5  |  |
|----|----|--|
| 10 | 40 |  |
| 60 | 55 |  |
| 36 | 29 |  |
| 26 | 32 |  |
| 61 | 7  |  |
| 56 | 50 |  |
| 2  | 18 |  |

# **047** (7x7 twill)