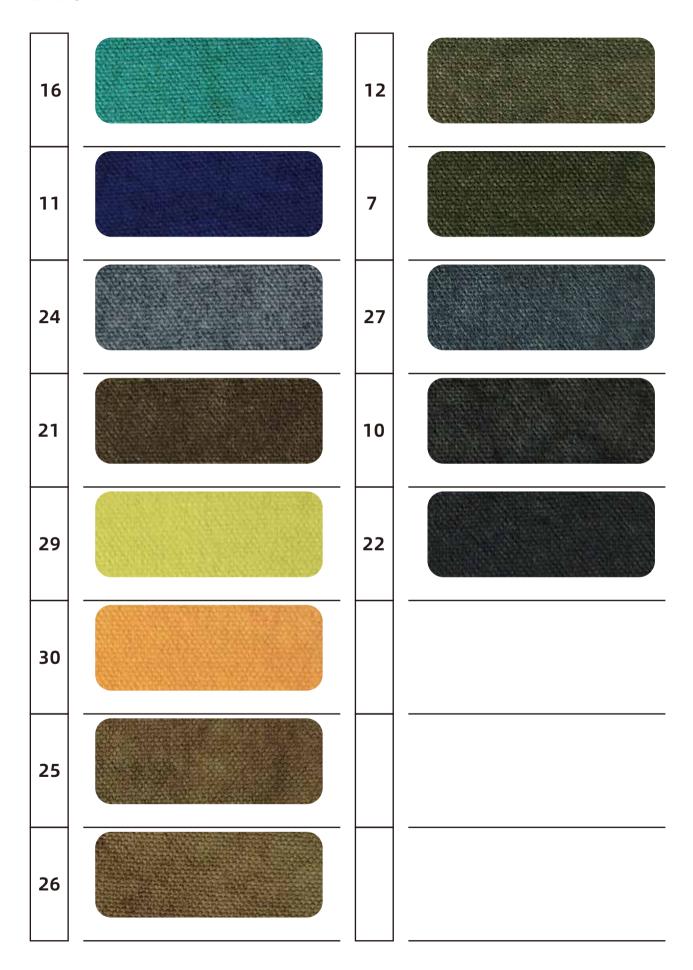

|  |  |
| 41 |  |  |
| 59 |  |  |
| 9  |  |  |
|    |  |  |
|    |  |  |
|    |  |  |

**154** (16oz Wash and dry with water)



**154** (16oz Wash and dry with water)



**154** (16oz Wash and dry with water)



### **154** (16oz Wash and dry with water)



## **156** (7x7 brushed)



### **156** (7x7 brushed)



## **156** (7x7 brushed)

| 33 |  |  |
|----|--|--|
| 34 |  |  |
| 35 |  |  |
| 36 |  |  |
| 37 |  |  |
|    |  |  |
|    |  |  |
|    |  |  |

#### **158** (12oz Dyeing and brushed)



#### **158** (12oz Dyeing and brushed)



### **186** (12oz Single sided dry wax)



#### **187** (160z Washed single-sided dry wax)



#### **187** (160z Washed single-sided dry wax)



# **208** (160z canvas)



### **208** (160z canvas)



# **213** (12oz tie dye)



# **213** (12oz tie dye)



# **233** (8oz tie dye)



#### **355** (16oz waterproofing)



#### **355** (16oz waterproofing)



## **436** (16oz Dyeing and waterproofing)



# **436** (16oz Dyeing and waterproofing)



### **610** (80z Beeswax)



### **610** (80z Beeswax)

| _ |
|---|





| 34 |  |
|----|--|
| 35 |  |
| 36 |  |
| 37 |  |
|    |  |
|    |  |
|    |  |
|    |  |

#### **874** (12oz paraffin wax)



#### **874** (12oz paraffin wax)



| 2 |  |  |
|---|--|--|
| 3 |  |  |
| 4 |  |  |
| 5 |  |  |
| 7 |  |  |
| 8 |  |  |
| 9 |  |  |
|   |  |  |

## 1066 (Single-sided brushed, Wash and dry)



| 1 |  |  |
|---|--|--|
| 2 |  |  |
| 3 |  |  |
| 4 |  |  |
| 5 |  |  |
| 6 |  |  |
| 7 |  |  |
|   |  |  |











### 1149 (7X7 Twill, Brushed, Wash and dry with water)



## 1276 (130X70 Twill)



## 1276 (1