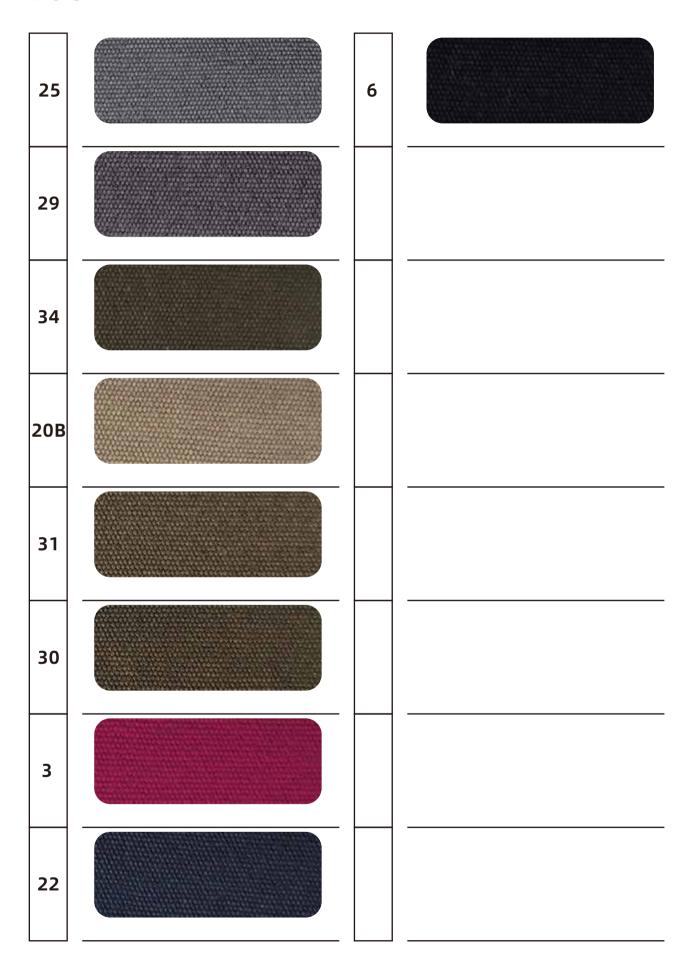

### 047 (7x7 twill)

| 37 |  |  |
|----|--|--|
| 6  |  |  |
| 41 |  |  |
| 59 |  |  |
| 9  |  |  |
|    |  |  |
|    |  |  |
|    |  |  |

**154** (16oz Wash and dry with water)

**154** (16oz Wash and dry with water)