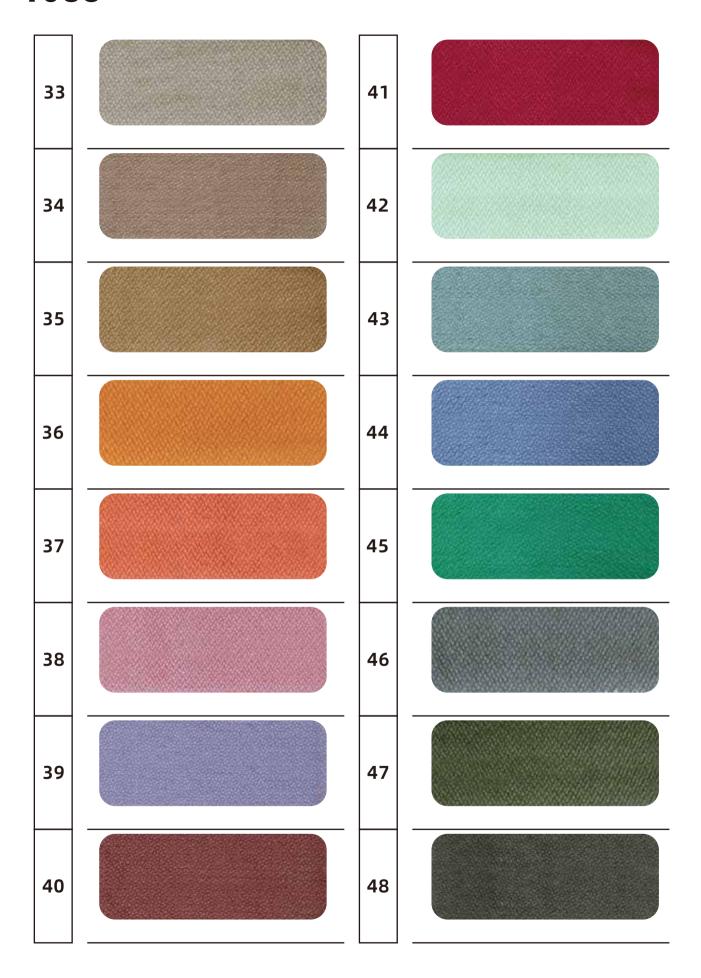

## **156** (7x7 brushed)

### **156** (7x7 brushed)

## **156** (7x7 brushed)

| 33 |  |  |
|----|--|--|
| 34 |  |  |
| 35 |  |  |
| 36 |  |  |
| 37 |  |  |
|    |  |  |
|    |  |  |
|    |  |  |