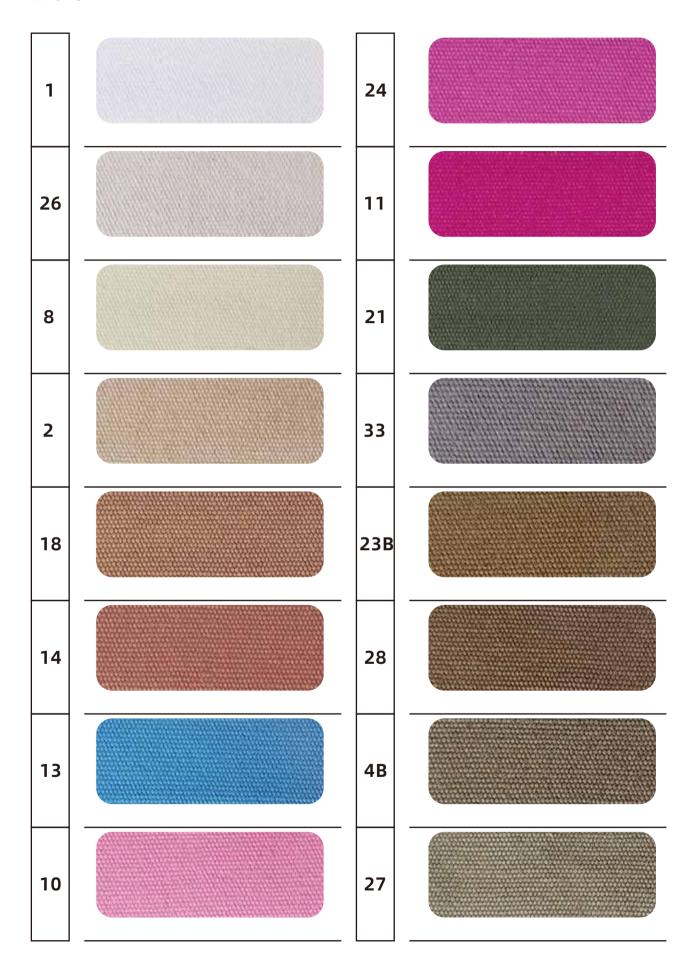

## 047 (7x7 twill)

| 15 | 5  |  |
|----|----|--|
| 10 | 40 |  |
| 60 | 55 |  |
| 36 | 29 |  |
| 26 | 32 |  |
| 61 | 7  |  |
| 56 | 50 |  |
| 2  | 18 |  |

# **047** (7x7 twill)