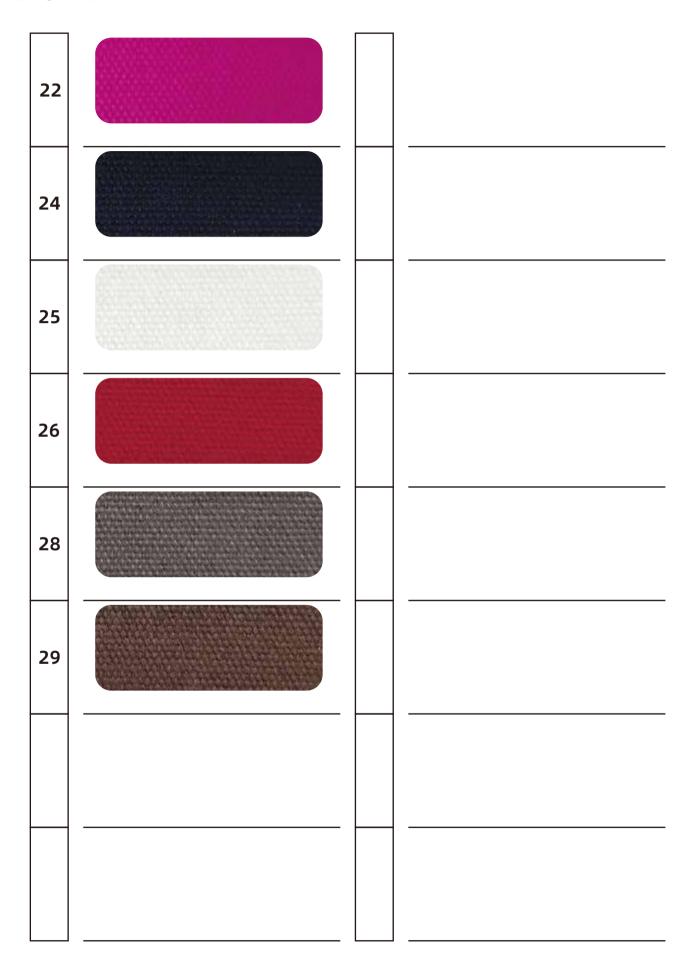

## **156** (7x7 brushed)

### **156** (7x7 brushed)

## **156** (7x7 brushed)

| 33 |  |  |
|----|--|--|
| 34 |  |  |
| 35 |  |  |
| 36 |  |  |
| 37 |  |  |
|    |  |  |
|    |  |  |
|    |  |  |