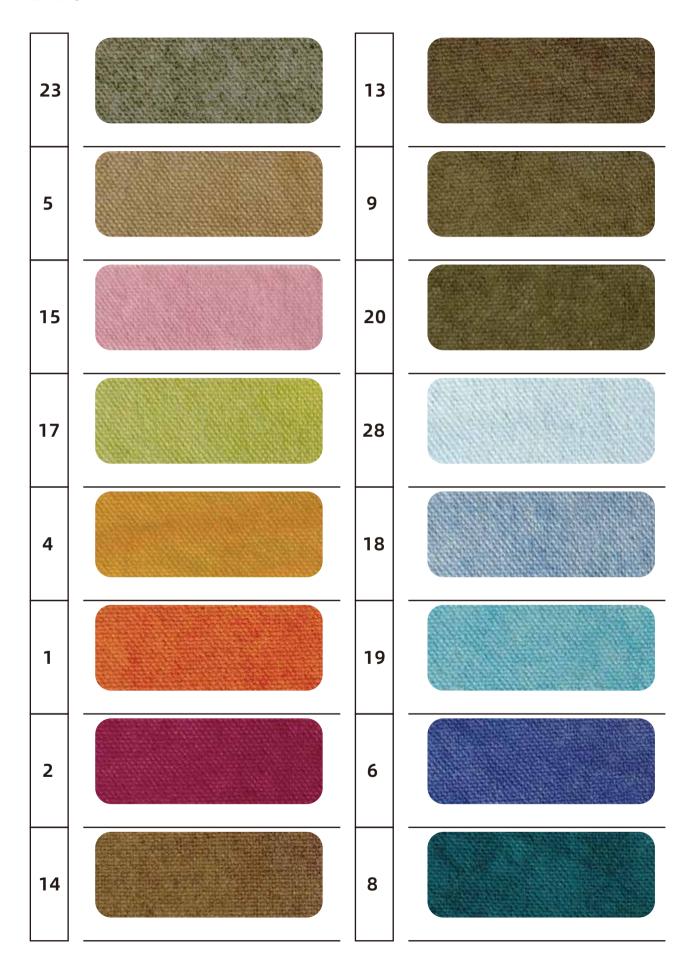

37 |  |  |
|----|--|--|
| 6  |  |  |
| 41 |  |  |
| 59 |  |  |
| 9  |  |  |
|    |  |  |
|    |  |  |
|    |  |  |

**154** (16oz Wash and dry with water)



**154** (16oz Wash and dry with water)



**154** (16oz Wash and dry with water)



### **154** (16oz Wash and dry with water)



## **156** (7x7 brushed)



### **156** (7x7 brushed)



## **156** (7x7 brushed)

| 33 |  |  |
|----|--|--|
| 34 |  |  |
| 35 |  |  |
| 36 |  |  |
| 37 |  |  |
|    |  |  |
|    |  |  |
|    |  |  |

#### **158** (12oz Dyeing and brushed)



#### **158** (12oz Dyeing and brushed)



### **186** (12oz Single sided dry wax)



#### **187** (160z Washed single-sided dry wax)



#### **187** (160z Washed single-sided dry wax)



# **208** (160z canvas)



### **208** (160z canvas)



# **213** (12oz tie dye)



# **213** (12oz tie dye)



# **233** (8oz tie dye)



#### **355** (16oz waterproofing)



#### **355** (16oz waterproofing)



## **436** (16oz Dyeing and waterproofing)



# **436** (16oz Dyeing and waterproofing)



### **610** (80z Beeswax)



### **610** (80z Beeswax)

| _ |
|---|





| 34 |  |
|----|--|
| 35 |  |
| 36 |  |
| 37 |  |
|    |  |
|    |  |
|    |  |
|    |  |

#### **874** (12oz paraffin wax)



#### **874** (12oz paraffin wax)



| 2 |  |  |
|---|--|--|
| 3 |  |  |
| 4 |  |  |
| 5 |  |  |
| 7 |  |  |
| 8 |  |  |
| 9 |  |  |
|   |  |  |

## 1066 (Single-sided brushed, Wash and dry)



| 1 |  |  |
|---|--|--|
| 2 |  |  |
| 3 |  |  |
| 4 |  |  |
| 5 |  |  |
| 6 |  |  |
| 7 |  |  |
|   |  |  |











### 1149 (7X7 Twill, Brushed, Wash and dry with water)



## 1276