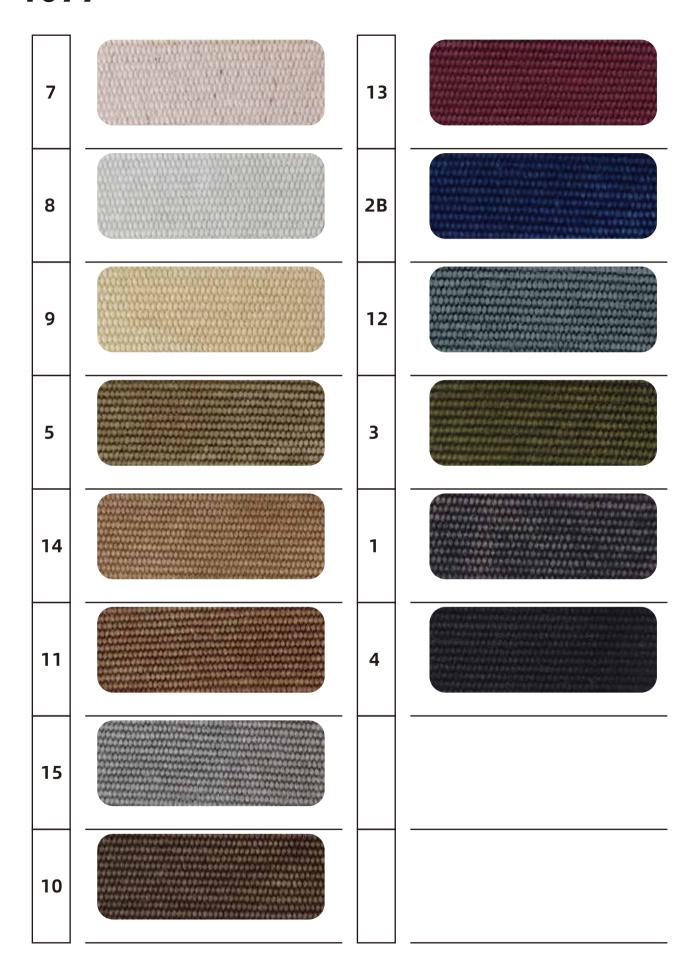

## 047 (7x7 twill)

| 15 | 5  |  |
|----|----|--|
| 10 | 40 |  |
| 60 | 55 |  |
| 36 | 29 |  |
| 26 | 32 |  |
| 61 | 7  |  |
| 56 | 50 |  |
| 2  | 18 |  |

# **047** (7x7 twill)