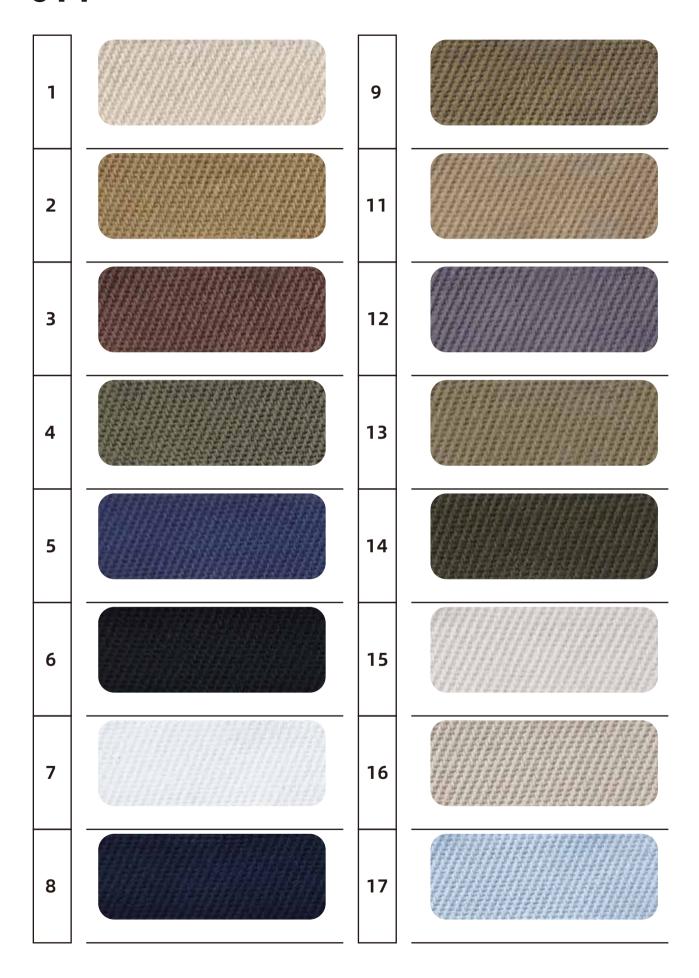

## 1276 (130X70 Twill)

## 1276 (130X70 Twill)

| 31 | 44 |  |
|----|----|--|
| 32 | 45 |  |
| 33 | 50 |  |
| 35 | 51 |  |
| 36 |    |  |
| 39 |    |  |
| 41 |    |  |
| 42 |    |  |

| 19 |  |  |
|----|--|--|
| 17 |  |  |
| 18 |  |  |
|    |  |  |
|    |  |  |
|    |  |  |
|    |  |  |
|    |  |  |