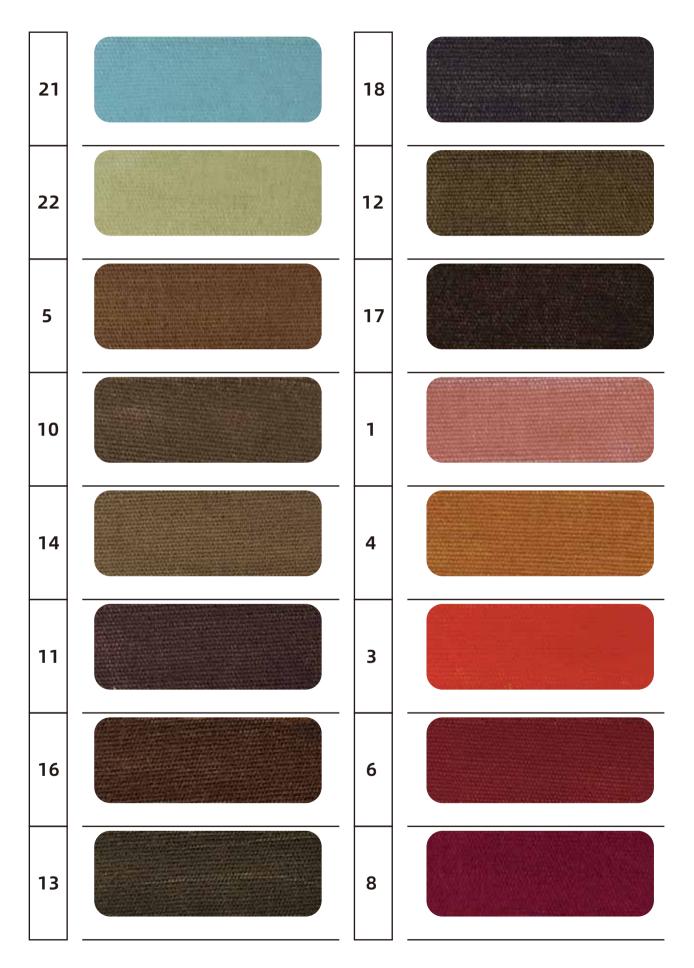

# **ZA014**

| 1  | 22 |  |
|----|----|--|
| 2  | 23 |  |
| 9  | 24 |  |
| 10 |    |  |
| 12 |    |  |
| 14 |    |  |
| 14 |    |  |
| 21 |    |  |