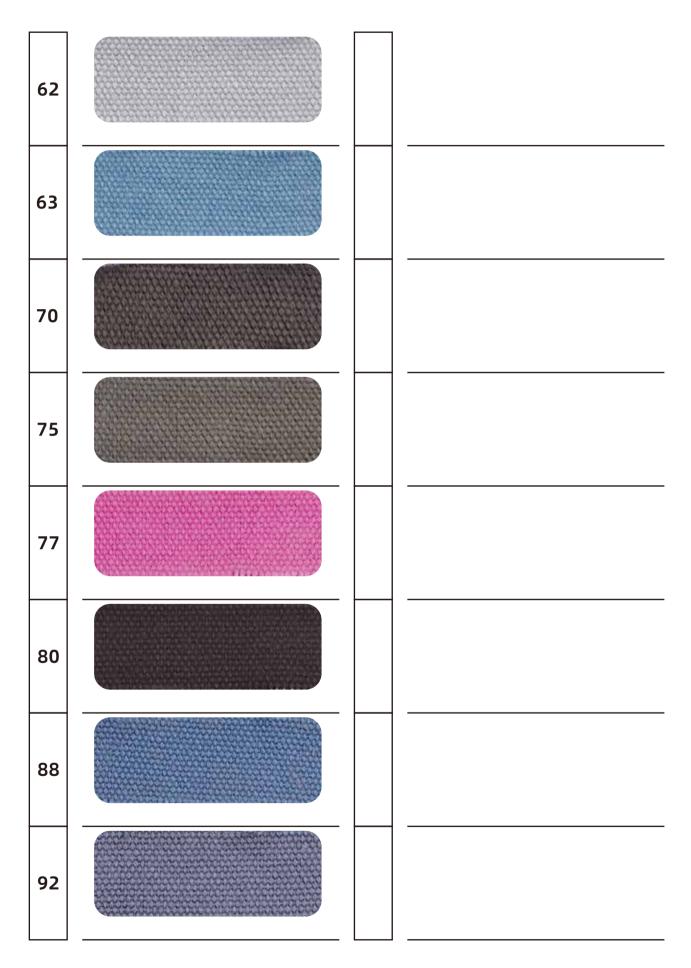

## 047 (7x7 twill)

| 15 | 5  |  |
|----|----|--|
| 10 | 40 |  |
| 60 | 55 |  |
| 36 | 29 |  |
| 26 | 32 |  |
| 61 | 7  |  |
| 56 | 50 |  |
| 2  | 18 |  |

# **047** (7x7 twill)

### 047 (7x7 twill)

| 37 |  |  |
|----|--|--|
| 6  |  |  |
| 41 |  |  |
| 59 |  |  |
| 9  |  |  |
|    |  |  |
|    |  |  |
|    |  |  |

**154** (16oz Wash and dry with water)

**154** (16oz Wash and dry with water)