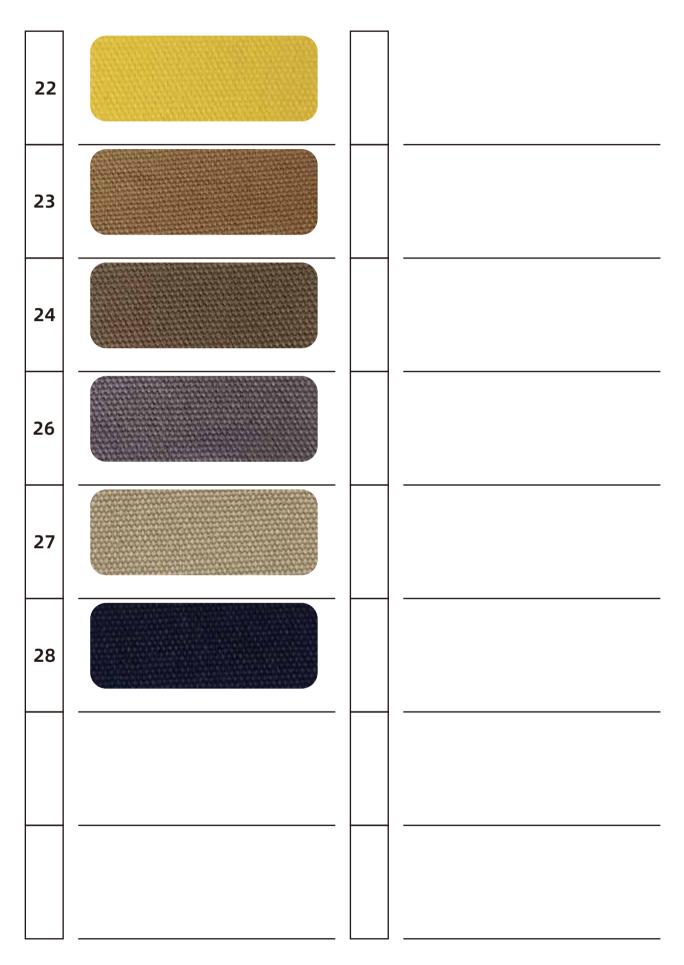

### **610** (80z Beeswax)

### **610** (80z Beeswax)

| _ |
|---|

| 34 |  |
|----|--|
| 35 |  |
| 36 |  |
| 37 |  |
|    |  |
|    |  |
|    |  |
|    |  |