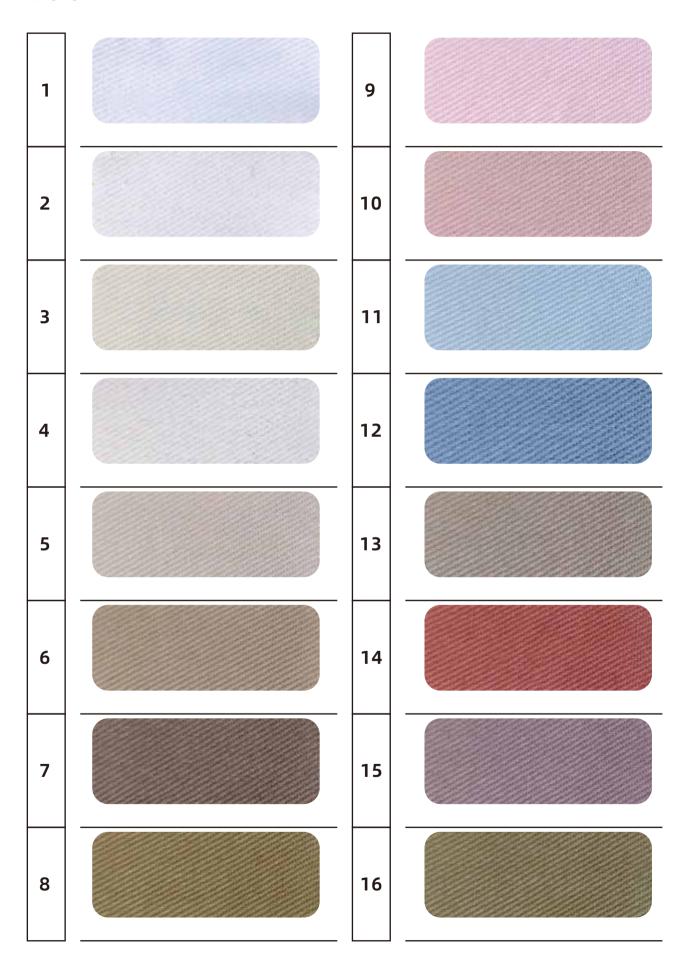

## 1066 (Single-sided brushed, Wash and dry)

| 1 |  |  |
|---|--|--|
| 2 |  |  |
| 3 |  |  |
| 4 |  |  |
| 5 |  |  |
| 6 |  |  |
| 7 |  |  |
|   |  |  |