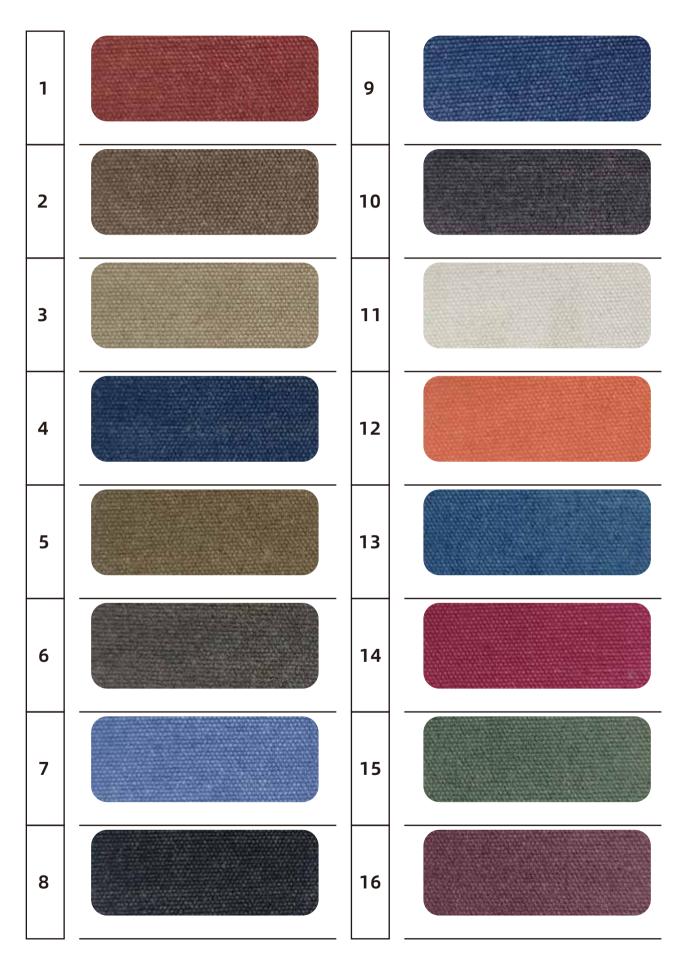

| 55 |  |
| 36 | 29 |  |
| 26 | 32 |  |
| 61 | 7  |  |
| 56 | 50 |  |
| 2  | 18 |  |

# **047** (7x7 twill)



### 047 (7x7 twill)

| 37 |  |  |
|----|--|--|
| 6  |  |  |
| 41 |  |  |
| 59 |  |  |
| 9  |  |  |
|    |  |  |
|    |  |  |
|    |  |  |

**154** (16oz Wash and dry with water)



**154** (16oz Wash and dry with water)



**154** (16oz Wash and dry with water)



### **154** (16oz Wash and dry with water)



## **156** (7x7 brushed)



### **156** (7x7 brushed)



## **156** (7x7 brushed)

| 33 |  |  |
|----|--|--|
| 34 |  |  |
| 35 |  |  |
| 36 |  |  |
| 37 |  |  |
|    |  |  |
|    |  |  |
|    |  |  |

#### **158** (12oz Dyeing and brushed)



#### **158** (12oz Dyeing and brushed)



### **186** (12oz Single sided dry wax)



#### **187** (160z Washed single-sided dry wax)



#### **187** (160z Washed single-sided dry wax)



# **208** (160z canvas)



### **208** (160z canvas)



# **213** (12oz tie dye)



# **213** (12oz tie dye)



# **233** (8oz tie dye)



#### **355** (16oz waterproofing)



#### **355** (16oz waterproofing)



## **436** (16oz Dyeing and waterproofing)



# **436** (16oz Dyeing and waterproofing)



### **610** (80z Beeswax)



### **610** (80z Beeswax)

| _ |
|---|





| 34 |  |
|----|--|
| 35 |  |
| 36 |  |
| 37 |  |
|    |  |
|    |  |
|    |  |
|    |  |

#### **874** (12oz paraffin wax)



#### **874** (12oz paraffin wax)



| 2 |  |  |
|---|--|--|
| 3 |  |  |
| 4 |  |  |
| 5 |  |  |
| 7 |  |  |
| 8 |  |  |
| 9 |  |  |
|   |  |  |

## 1066 (Single-sided brushed, Wash and dry)



| 1 |  |  |
|---|--|--|
| 2 |  |  |
| 3 |  |  |
|