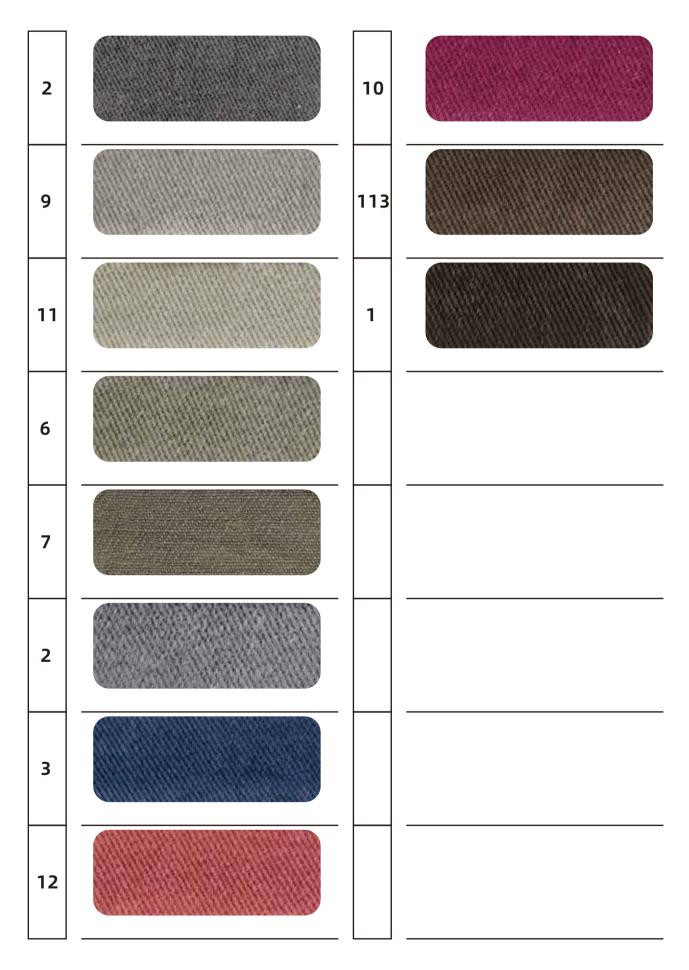

## **156** (7x7 brushed)

### **156** (7x7 brushed)

## **156** (7x7 brushed)

| 33 |  |  |
|----|--|--|
| 34 |  |  |
| 35 |  |  |
| 36 |  |  |
| 37 |  |  |
|    |  |  |
|    |  |  |
|    |  |  |