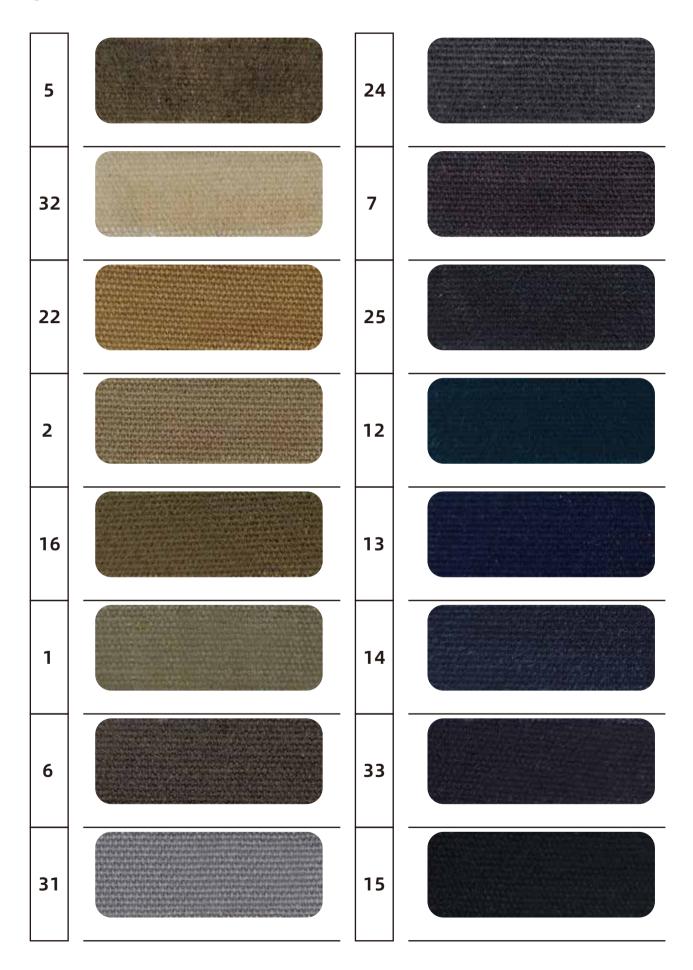

## **156** (7x7 brushed)

### **156** (7x7 brushed)

## **156** (7x7 brushed)

| 33 |  |  |
|----|--|--|
| 34 |  |  |
| 35 |  |  |
| 36 |  |  |
| 37 |  |  |
|    |  |  |
|    |  |  |
|    |  |  |