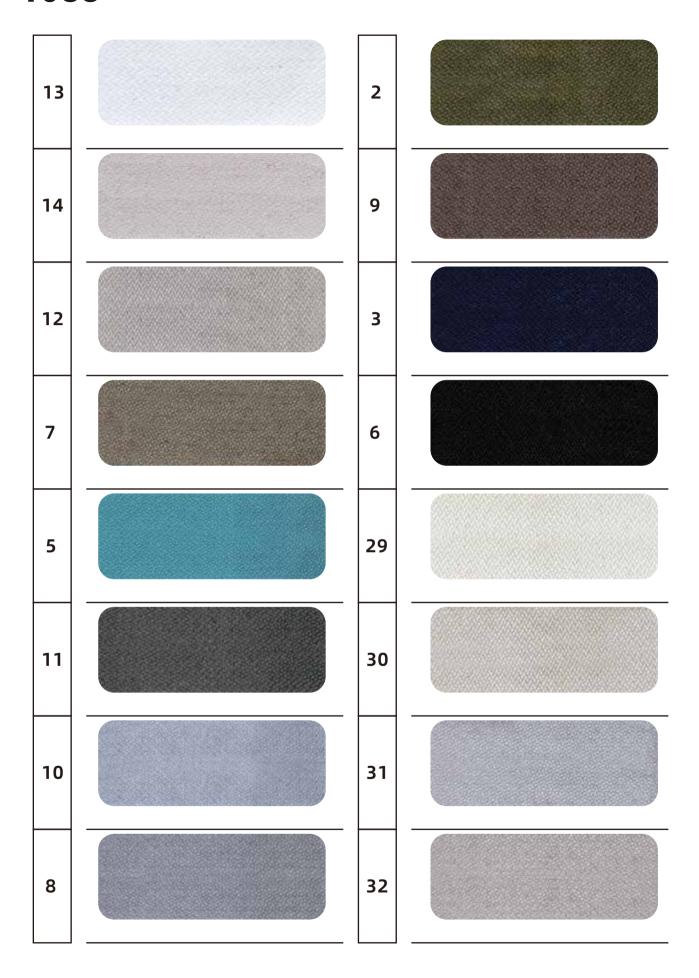

### 047 (7x7 twill)

| 37 |  |  |
|----|--|--|
| 6  |  |  |
| 41 |  |  |
| 59 |  |  |
| 9  |  |  |
|    |  |  |
|    |  |  |
|    |  |  |

**154** (16oz Wash and dry with water)

**154** (16oz Wash and dry with water)

**154** (16oz Wash and dry with water)

### **154** (16oz Wash and dry with water)