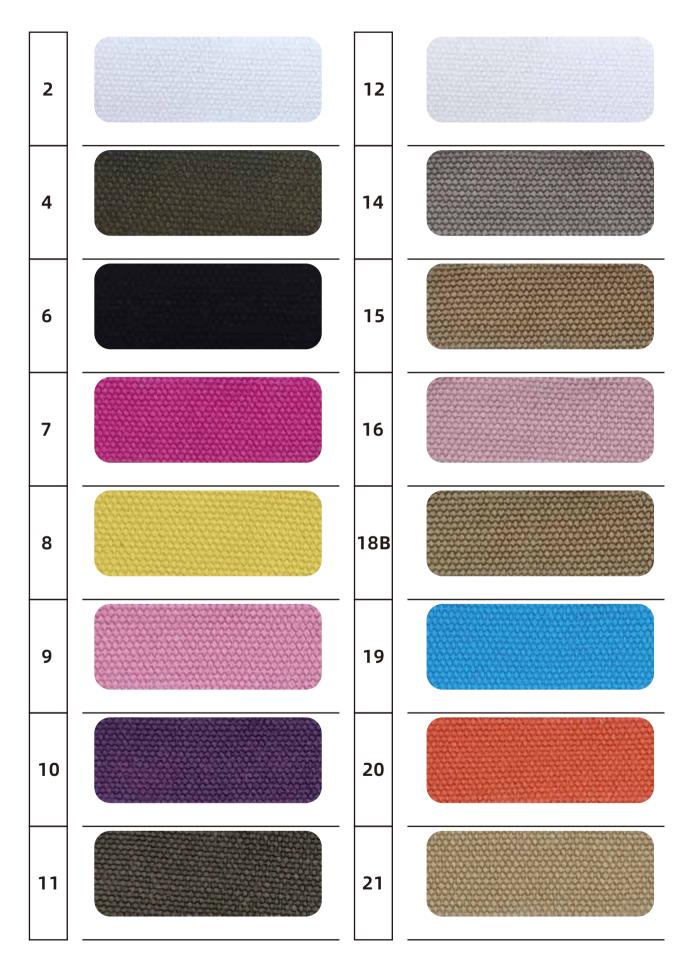

## 047 (7x7 twill)

| 15 | 5  |  |
|----|----|--|
| 10 | 40 |  |
| 60 | 55 |  |
| 36 | 29 |  |
| 26 | 32 |  |
| 61 | 7  |  |
| 56 | 50 |  |
| 2  | 18 |  |

# **047** (7x7 twill)

### 047 (7x7 twill)

| 37 |  |  |
|----|--|--|
| 6  |  |  |
| 41 |  |  |
| 59 |  |  |
| 9  |  |  |
|    |  |  |
|    |  |  |
|    |  |  |

**154** (16oz Wash and dry with water)

**154** (16oz Wash and dry with water)