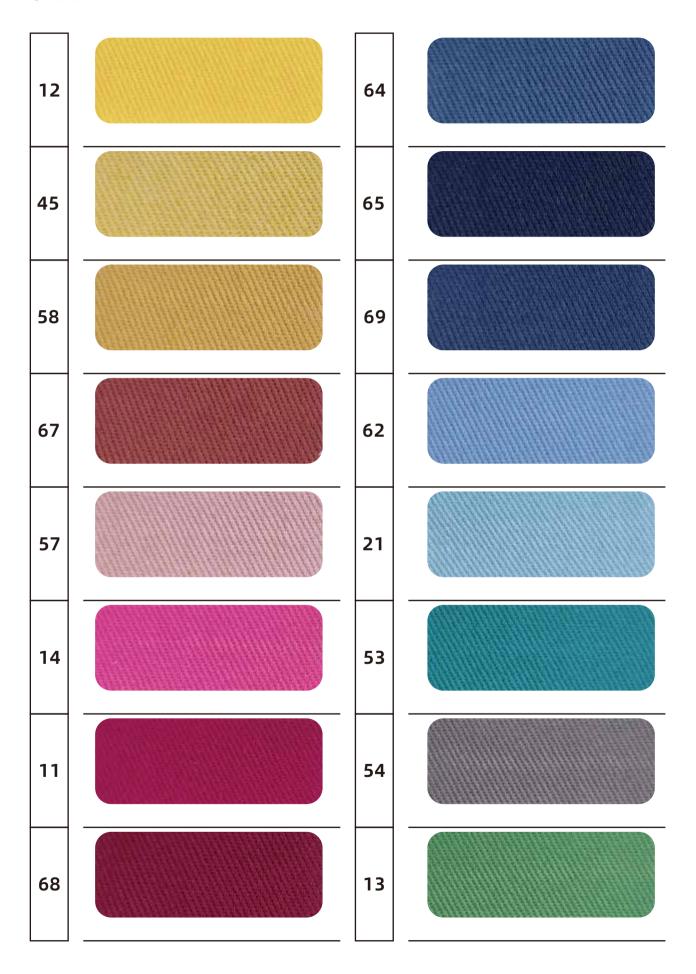

## **156** (7x7 brushed)

### **156** (7x7 brushed)

## **156** (7x7 brushed)

| 33 |  |  |
|----|--|--|
| 34 |  |  |
| 35 |  |  |
| 36 |  |  |
| 37 |  |  |
|    |  |  |
|    |  |  |
|    |  |  |